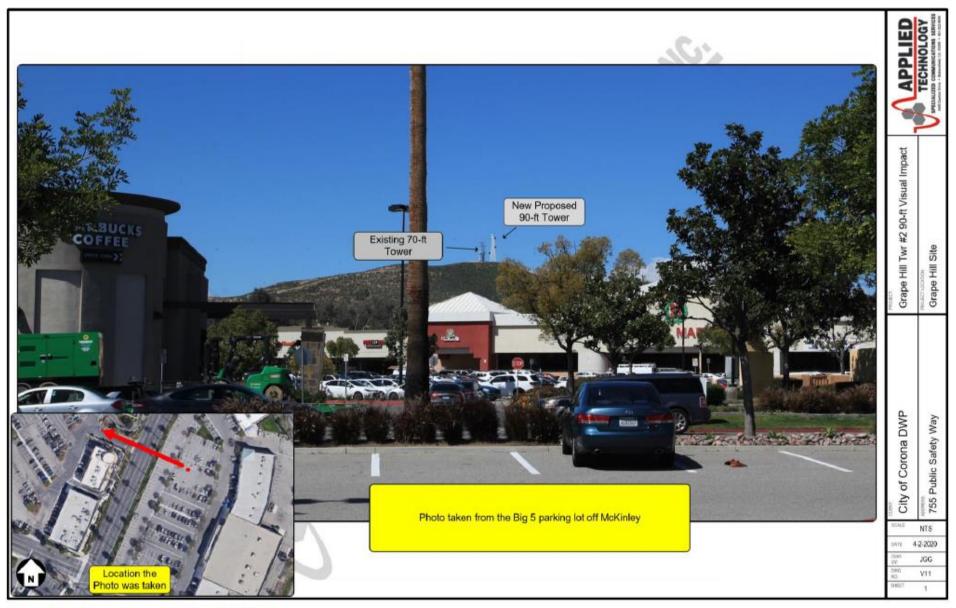

### NORTH VIEW

Altered Photo Site 8 - Public area view from Corona Hills Marketplace shopping center on Mc Kinley St.

EAST VIEW

Altered Photo Site 11 - Big 5 Parking Lot