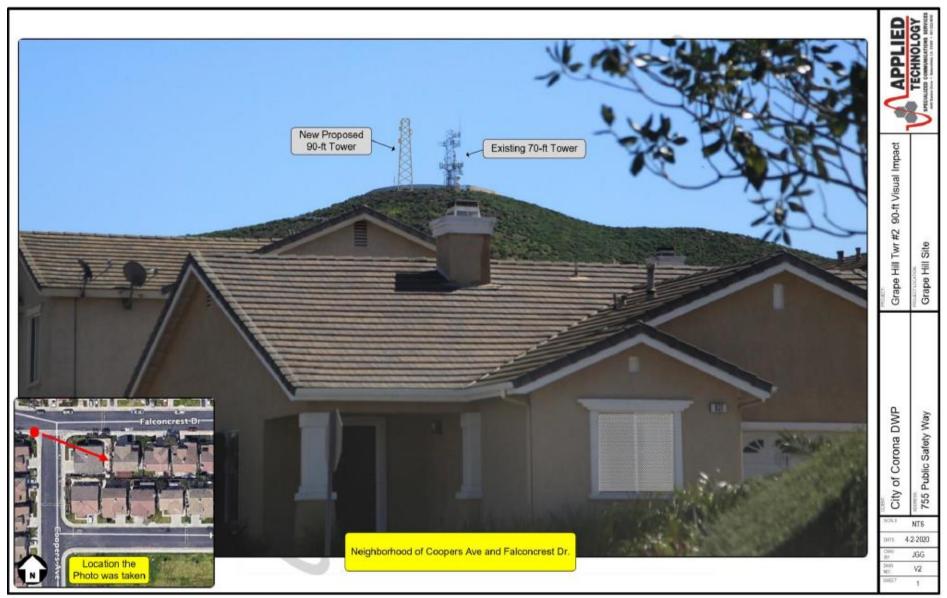

### SOUTH VIEW

Altered Photo Site 2 - Neighborhood of Cooper Ave and Falconcrest Dr

WEST VIEW