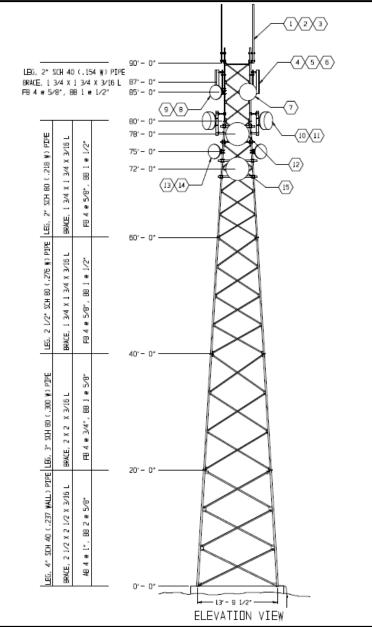

#### LOCATIONAL & ZONING MAP





#### **GRAPE HILL**

#### E N 72° 08' 32° 250.00 APN: 115-100-047 South Street S 18 08 13 - PROPOSED 90° SELF-SUPPORT Toyer 1/2 18° SI Follocation - 7° CHÁIN LINK FENCE PROPANE SCALE: 1" = 720" ERLEPHENT Shelter 🗆 ารผงระบจิ่งเระ POKER Supply 188.42 189.13 1 equidpines(t Shelter ASPHALT PARKING AREA — GÁTE EXISTING 70' TOMER 5 21° & 23° AR S 88.42° 5 72° 09° 32° ¥

#### SITE PLAN

# **60-FOOT TOWER**



# **90-FOOT TOWER**



| ANTENNA INFORMATION |           |          |                      |       |             |           |
|---------------------|-----------|----------|----------------------|-------|-------------|-----------|
| ITEM 🕢              | BLEYATION | DUANTITY | ANT. TYPE            | AZIN  | PRE/ D AREA | LINE SIZE |
| (1/3/3)             | 90'       | 3 EÅ.    | DANI HEP ANTENNA     | N / A | 2.0 SE FT   | 3 e 7/8*  |
| 456                 | 87'       | 3 EÅ.    | 4' PANEL ANTENNA     | N / A | 6.2 SD FT   | 3 e 7/8*  |
|                     | 85'       | ΙEÅ.     | 3' HP MICROWAVE DISH | N / A | 7.07 SE FT  | 1 • 7/8*  |
|                     | 85'       | 2 EÅ.    | 2" MICROWAVE DISH    | N / A | 3.14 SQ FT  | 2 • 7/8*  |
|                     | 80'       | 2 EÅ.    | 3' HP MICROWAVE DISH |