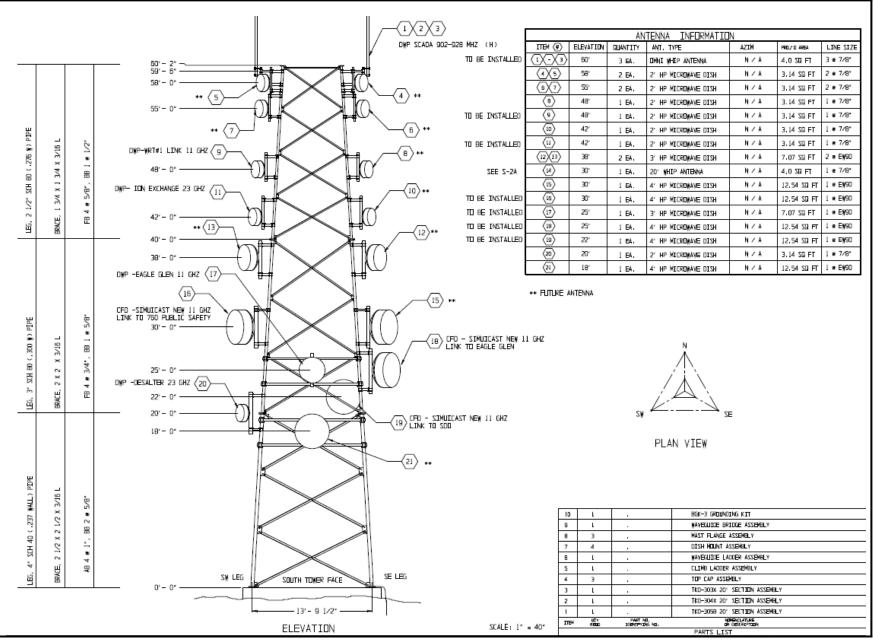

# **90-FOOT TOWER**

| ANTENNA INFORMATION |           |          |                      |       |             |           |
|---------------------|-----------|----------|----------------------|-------|-------------|-----------|
| ITEM 🕢              | BLEYATION | DUANTITY | ANT. TYPE            | AZIN  | PRE/ D AREA | LINE SIZE |
| (1/3/3)             | 90'       | 3 EÅ.    | DANI HEP ANTENNA     | N / A | 2.0 SE FT   | 3 e 7/8*  |
| 456                 | 87'       | 3 EÅ.    | 4' PANEL ANTENNA     | N / A | 6.2 SD FT   | 3 e 7/8*  |
|                     | 85'       | ΙEÅ.     | 3' HP MICROWAVE DISH | N / A | 7.07 SE FT  | 1 • 7/8*  |
|                     | 85'       | 2 EÅ.    | 2" MICROWAVE DISH    | N / A | 3.14 SQ FT  | 2 • 7/8*  |
|                     | 80'       | 2 EÅ.    | 3' HP MICROWAVE DISH | N / A | 7.07 SQ FT  | 2 • 7/8*  |
| (12)                | 78′       | 1 EÅ.    | 4' HP WICKDWAYE DISH | N / A | 12.54 SB FT | 1 e 7/8°  |
|                     | 75′       | 2 EÅ.    | 2" MICRONAVE DISH    | N / A | 3.14 SD FT  | 2 # 7/8"  |
| (5)                 | 72'       | 1 EÅ.    | 4" HP MICRONAVE DISH | N Z A | 3.14 SD FT  | l e 7/8°  |