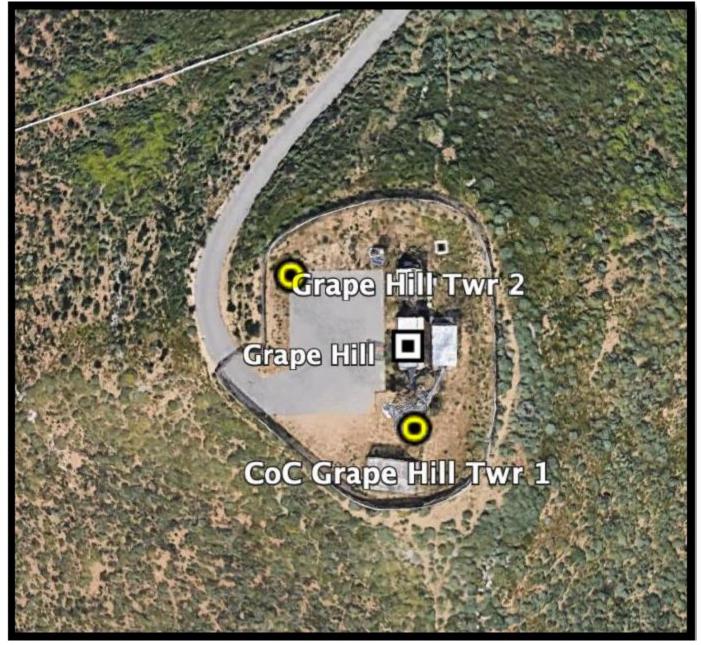

#### LOCATIONAL & ZONING MAP





#### **GRAPE HILL**

#### E N 72° 08' 32° 250.00 APN: 115-100-047 South Street S 18 08 13 - PROPOSED 90° SELF-SUPPORT Toyer 1/2 18° SI Follocation - 7° CHÁIN LINK FENCE PROPANE SCALE: 1" = 720" ERLEPHENT Shelter 🗆 ารผงระบจิ่งเระ POKER Supply 188.42 189.13 1 equidpines(t Shelter ASPHALT PARKING AREA — GÁTE EXISTING 70' TOMER 5 21° & 23° AR S 88.42° 5 72° 09° 32° ¥

#### SITE PLAN

# **60-FOOT TOWER**



# **90-FOOT TOWER**



| ANTENNA INFORMATION |           |          |                      |       |             |           |
|---------------------|-----------|----------|----------------------|-------|-------------|-----------|
| ITEM 🕢              | BLEYATION | DUANTITY | ANT. TYPE            | AZIN  | PRE/ D AREA | LINE SIZE |
| (1/3/3)             | 90'       | 3 EÅ.    | DANI HEP A