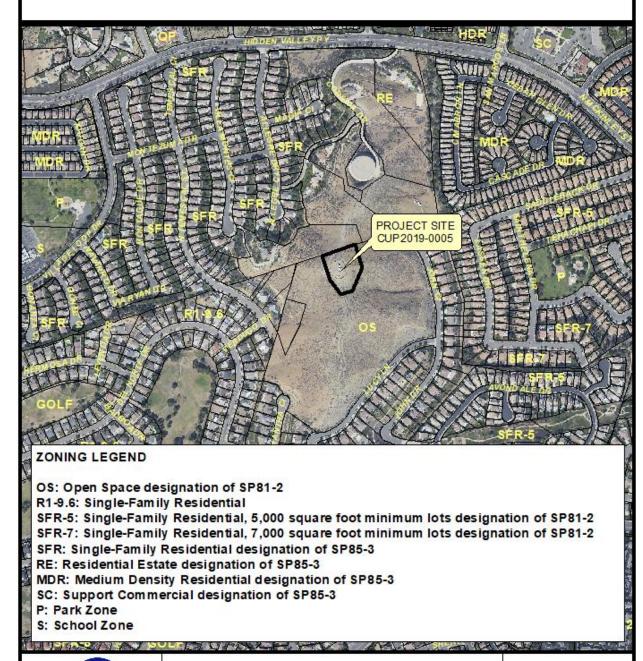

#### LOCATIONAL & ZONING MAP





#### **GRAPE HILL**

#### E N 72° 08' 32° 250.00 APN: 115-100-047 South Street S 18 08 13 - PROPOSED 90° SELF-SUPPORT Toyer 1/2 18° SI Follocation - 7° CHÁIN LINK FENCE PROPANE SCALE: 1" = 720" ERLEPHENT Shelter 🗆 ารผงระบจิ่งเระ POKER Supply 188.42 189.13 1 equidpines(t Shelter ASPHALT PARKING AREA — GÁTE EXISTING 70' TOMER 5 21° & 23° AR S 88.42° 5 72° 09° 32° ¥

#### SITE PLAN

# **60-FOOT TOWER**



# **90-FOOT TOWER**



| ANTENNA INFORMATION |           |          |                      |       |             |           |
|---------------------|-----------|----------|----------------------|-------|-------------|-----------|
| ITEM 🕢              | BLEYATION | DUANTITY | ANT. TYPE            | AZIN  | PRE/ D AREA | LINE SIZE |
| (1/3/3)             | 90'       | 3 EÅ.    | DANI HEP