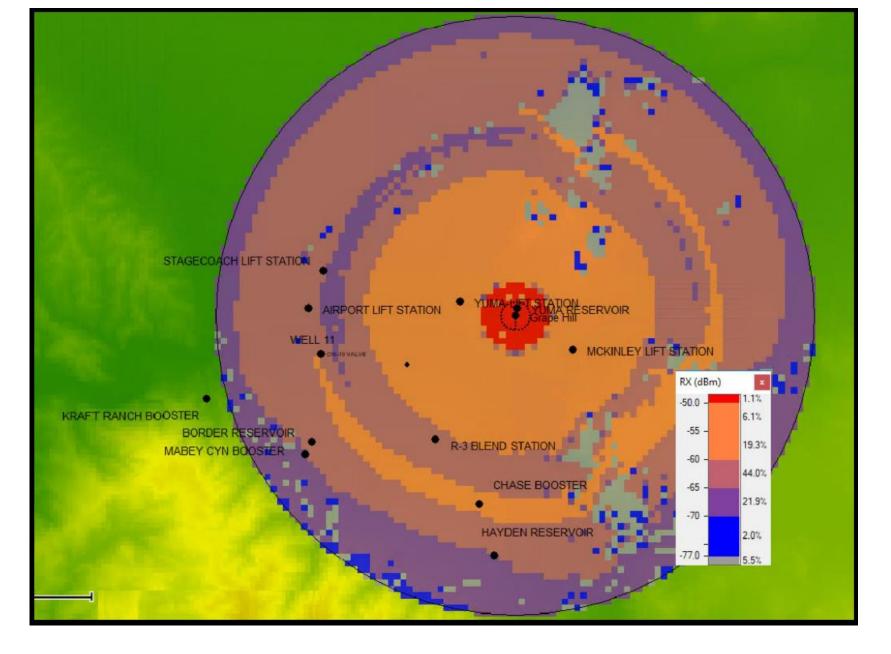

## **PROPAGATION MAP**

Altered Photo Site 7 - View from the parking lot behind Fire Station 4 and Vineyard Christian Fellowship on Mc Kinley St.