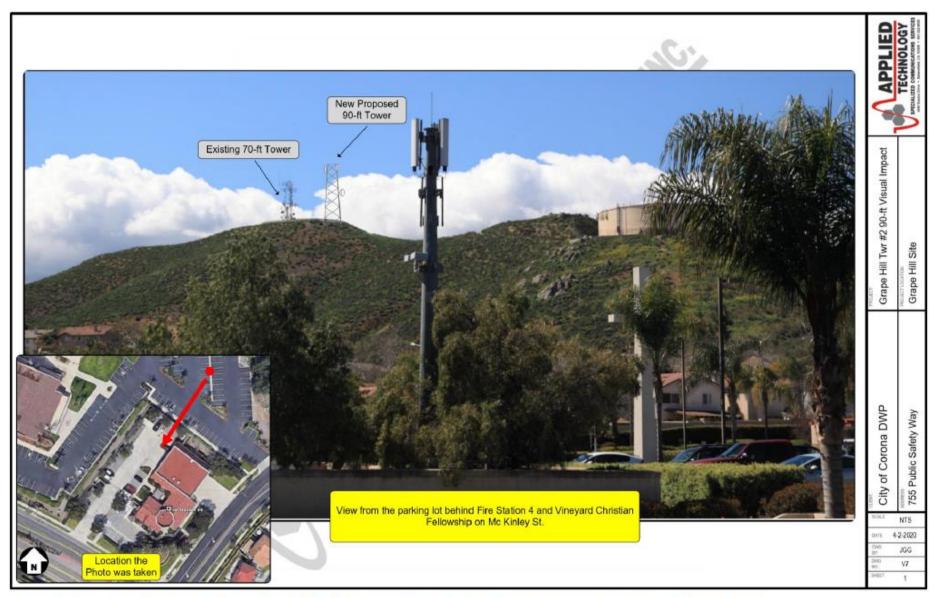

## **PROPAGATION MAP**

Altered Photo Site 7 - View from the parking lot behind Fire Station 4 and Vineyard Christian Fellowship on Mc Kinley St.