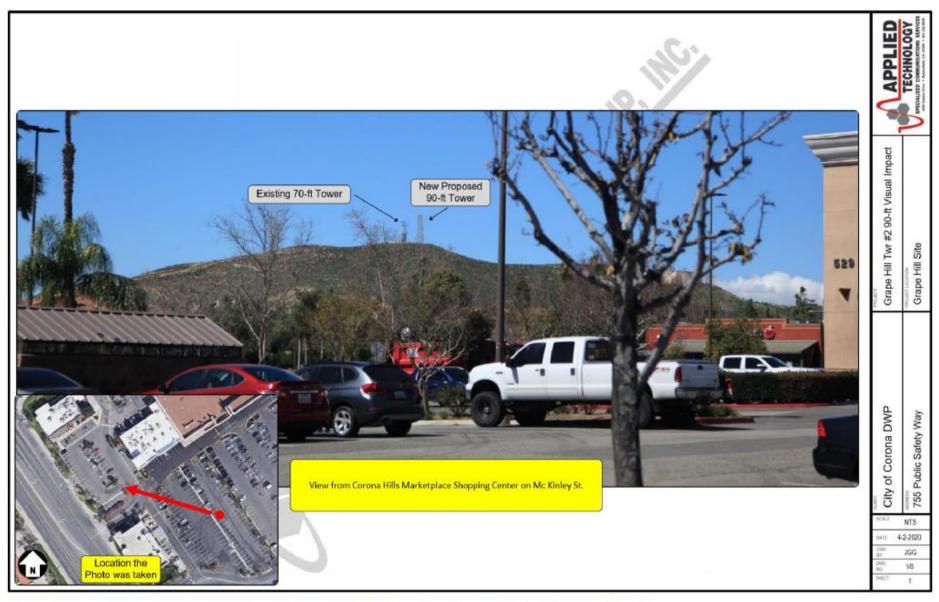

### NORTH VIEW

Altered Photo Site 8 - Public area view from Corona Hills Marketplace shopping center on Mc Kinley St.

EAST VIEW

Altered Photo Site 11 - Big 5 Parking Lot