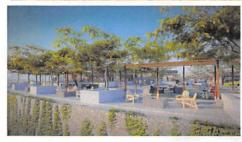

Zoom Information\_\_\_\_\_

The proposed project is over 17 acres at the corner of Foothill & Chase and will be mixed-use commercial/residential. The commercial component will consist of a Food-hall that will host local Non-Franchised Eateries, Brew Pubs, Local Wine tasting, Day Spa, Coffee, Juice Bar, Bike Shop, Local Farmers Market Grocery/Deli, outdoor spaces with Firepits and creeks to enjoy our city and mountain view. The residential portion will consist of 78 rustic-modern designed Townhomes component with rooftop decks to take advantage of the amazing views.

## **Skyline Village**

Food Hall with Non-Franchised Eateries and Drinks

Corona's Very own
Destination with city
and mountain views

Rustic-modern Townhomes with roof top decks

Join us on November 11<sup>th</sup> at 6:30pm to find out more.