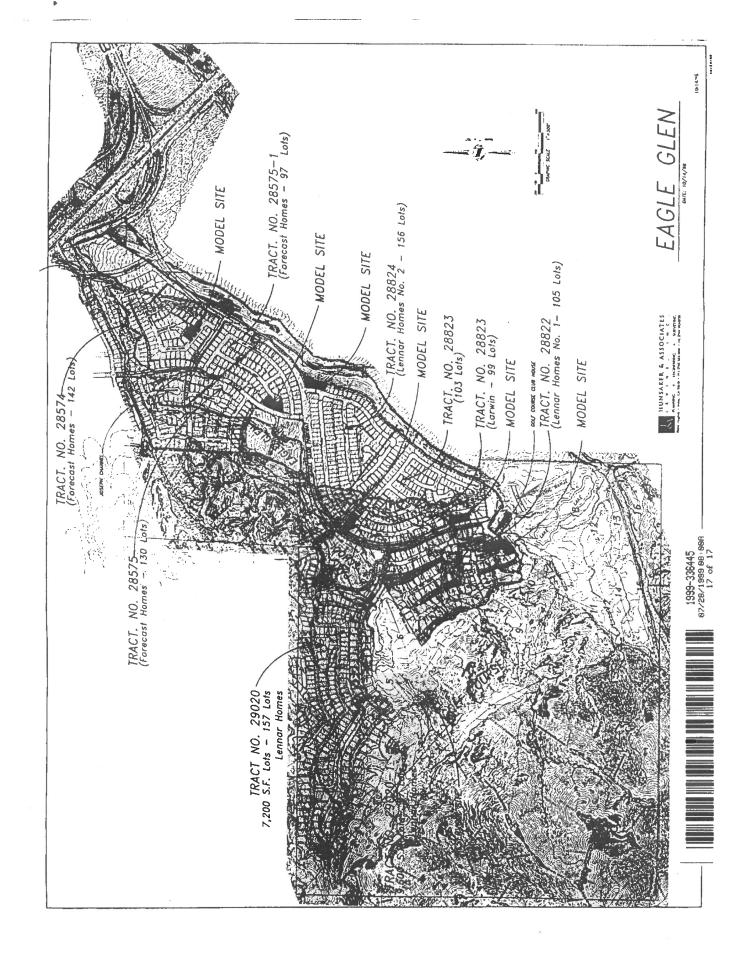

#### **RECITALS**

The Association is a homeowners association, organized in accordance with A. California law in order to provide certain maintenance and administrative services with respect to a residential development located within the city limits of the City, commonly known as Eagle Glen (the "Project"). The Project is being developed in phases, and if and when it is fully developed, may include all of the real property shown as "Initial Property" and "Annexable Property" in that certain "Declaration of Removal and Amended and Restated Master Declaration of Covenants, Conditions and Restrictions (Eagle Glen)" recorded on January 27, 1999 as Instrument No. 033005 in the Office of the County Recorder of Riverside County, as amended (the "Master Declaration"). If and when it is fully developed, the Project will include, without limitation, approximately one thousand eightysix (1,086) residences, the owners of which will be members of the Association.

B. The City has approved the Project subject to the requirement that it be "revenue neutral" with respect to various improvements and services which benefit the Project, including the powering, maintenance and upkeep of the street lights and traffic signals within, adjacent to and associated with the Project. Accordingly, the City has required that the Master Declaration provide that the Association is responsible for providing and paying the cost of empowering, maintenance and upkeep of the street lights and traffic signals which benefit the Project

(as described in Exhibit "A" attached hereto and hereafter referred to collectively as the "Facilities" and individually as the "Street Lights" and "Traffic Signals").

C. The Association wishes to contract with the City to provide electricity and maintenance services with respect to the Facilities. The City is willing to provide electricity and maintenance services upon the terms and conditions and for the consideration described in this Agreement.