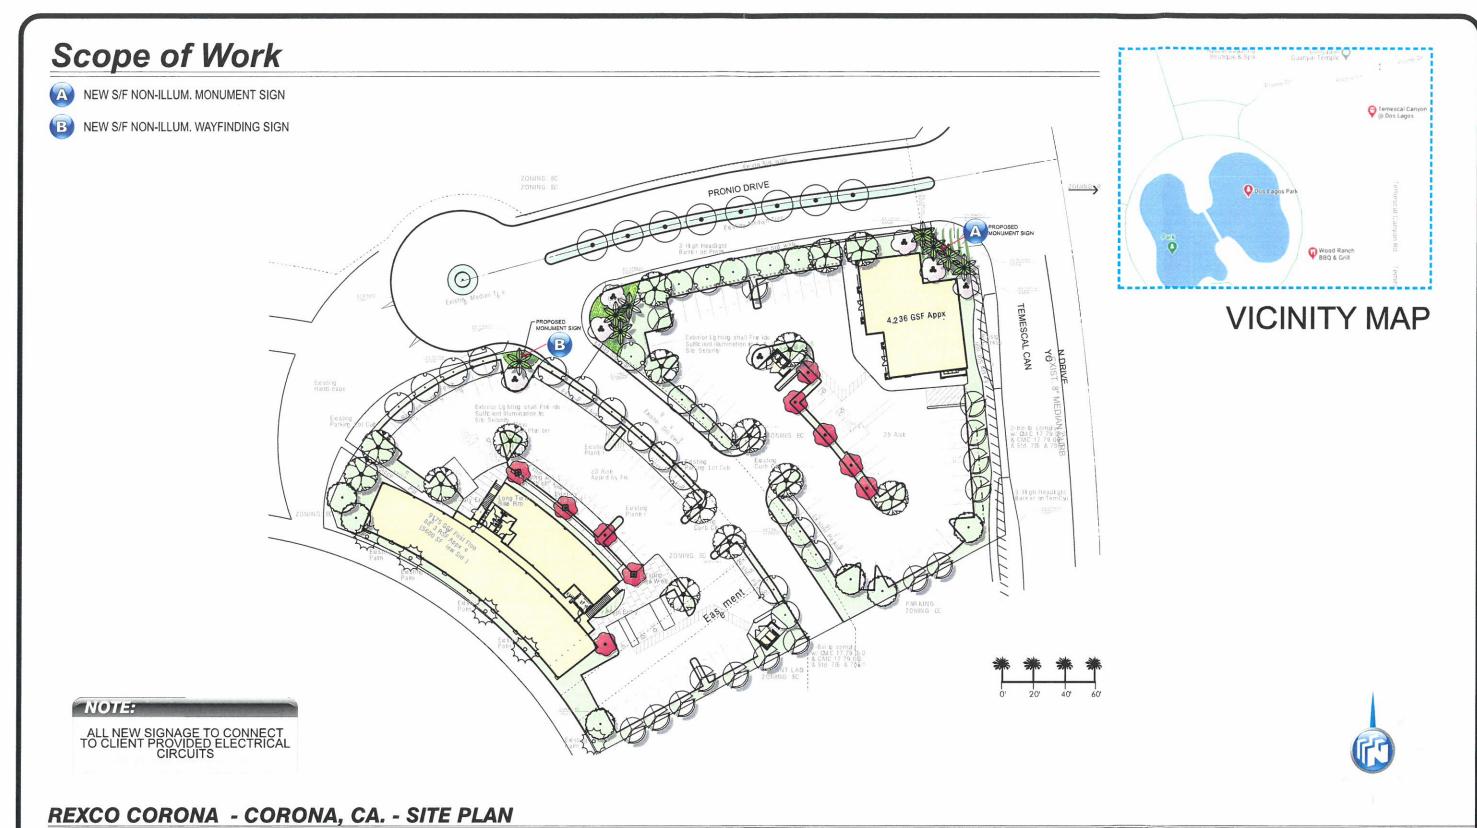

SCALE: 1" = 60'-0"

SHION UNLESS AUTHORIZED IN WRITING BY AN OFFICER OF NSMC

Drawing Number **29064** 

| Project: R | EXCO COR   | ONA - Vista Dos | Lagos      |                  |
|------------|------------|-----------------|------------|------------------|
| Address:   | DOS LAGOS  | DR. & TEMESCAL  | CANYON RD. | CORONA, CA 92883 |
| Phone:     |            | Accour          | nt Mgr     | S. Rosenbloom    |
| Designer:  | Araiza, G. | Scale: Noted    | Dat        | e: 02/02/2021    |