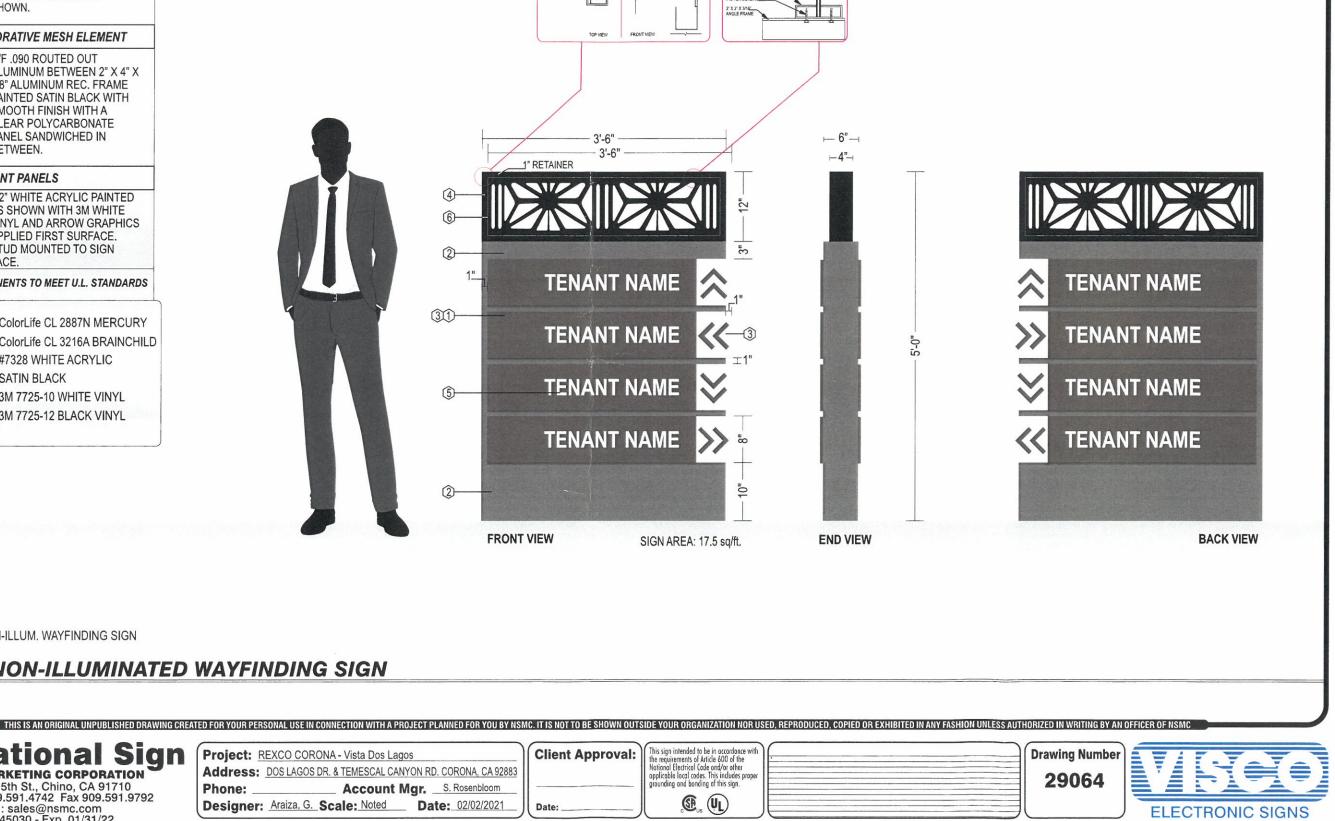

B NEW D/F NON-ILLUM. WAYFINDING SIGN

## **NEW D/F NON-ILLUMINATED WAYFINDING SIGN**

SCALE: 3/4" = 1'-0"

|            |            |                    |           | Construction of the Address of the A |
|------------|------------|--------------------|-----------|--------------------------------------------------------------------------------------------------------------------------------------------------------------------------------------------------------------------------------------------------------------------------------------------------------------------------------------------------------------------------------------------------------------------------------------------------------------------------------------------------------------------------------------------------------------------------------------------------------------------------------------------------------------------------------------------------------------------------------------------------------------------------------------------------------------------------------------------------------------------------------------------------------------------------------------------------------------------------------------------------------------------------------------------------------------------------------------------------------------------------------------------------------------------------------------------------------------------------------------------------------------------------------------------------------------------------------------------------------------------------------------------------------------------------------------------------------------------------------------------------------------------------------------------------------------------------------------------------------------------------------------------------------------------------------------------------------------------------------------------------------------------------------------------------------------------------------------------------------------------------------------------------------------------------------------------------------------------------------------------------------------------------------------------------------------------------------------------------------------------------------|
| Project: R | EXCO COR   | ONA - Vista Dos Li | agos      |                                                                                                                                                                                                                                                                                                                                                                                                                                                                                                                                                                                                                                                                                                                                                                                                                                                                                                                                                                                                                                                                                                                                                                                                                                                                                                                                                                                                                                                                                                                                                                                                                                                                                                                                                                                                                                                                                                                                                                                                                                                                                                                                |
| Address:   | DOS LAGOS  | DR. & TEMESCAL C   | ANYON RD. | CORONA, CA 92883                                                                                                                                                                                                                                                                                                                                                                                                                                                                                                                                                                                                                                                                                                                                                                                                                                                                                                                                                                                                                                                                                                                                                                                                                                                                                                                                                                                                                                                                                                                                                                                                                                                                                                                                                                                                                                                                                                                                                                                                                                                                                                               |
| hone:      |            | Account            | Mgr.      | S. Rosenbloom                                                                                                                                                                                                                                                                                                                                                                                                                                                                                                                                                                                                                                                                                                                                                                                                                                                                                                                                                                                                                                                                                                                                                                                                                                                                                                                                                                                                                                                                                                                                                                                                                                                                                                                                                                                                                                                                                                                                                                                                                                                                                                                  |
| Designer:  | Araiza, G. | Scale: Noted       | _ Dat     | e: 02/02/2021                                                                                                                                                                                                                                                                                                                                                                                                                                                                                                                                                                                                                                                                                                                                                                                                                                                                                                                                                                                                                                                                                                                                                                                                                                                                                                                                                                                                                                                                                                                                                                                                                                                                                                                                                                                                                                                                                                                                                                                                                                                                                                                  |
|            |            |                    |           |                                                                                                                                                                                                                                                                                                                                                                                                                                                                                                                                                                                                                                                                                                                                                                                                                                                                                                                                                                                                                                                                                                                                                                                                                                                                                                                                                                                                                                                                                                                                                                                                                                                                                                                                                                                                                                                                                                                                                                                                                                                                                                                                |