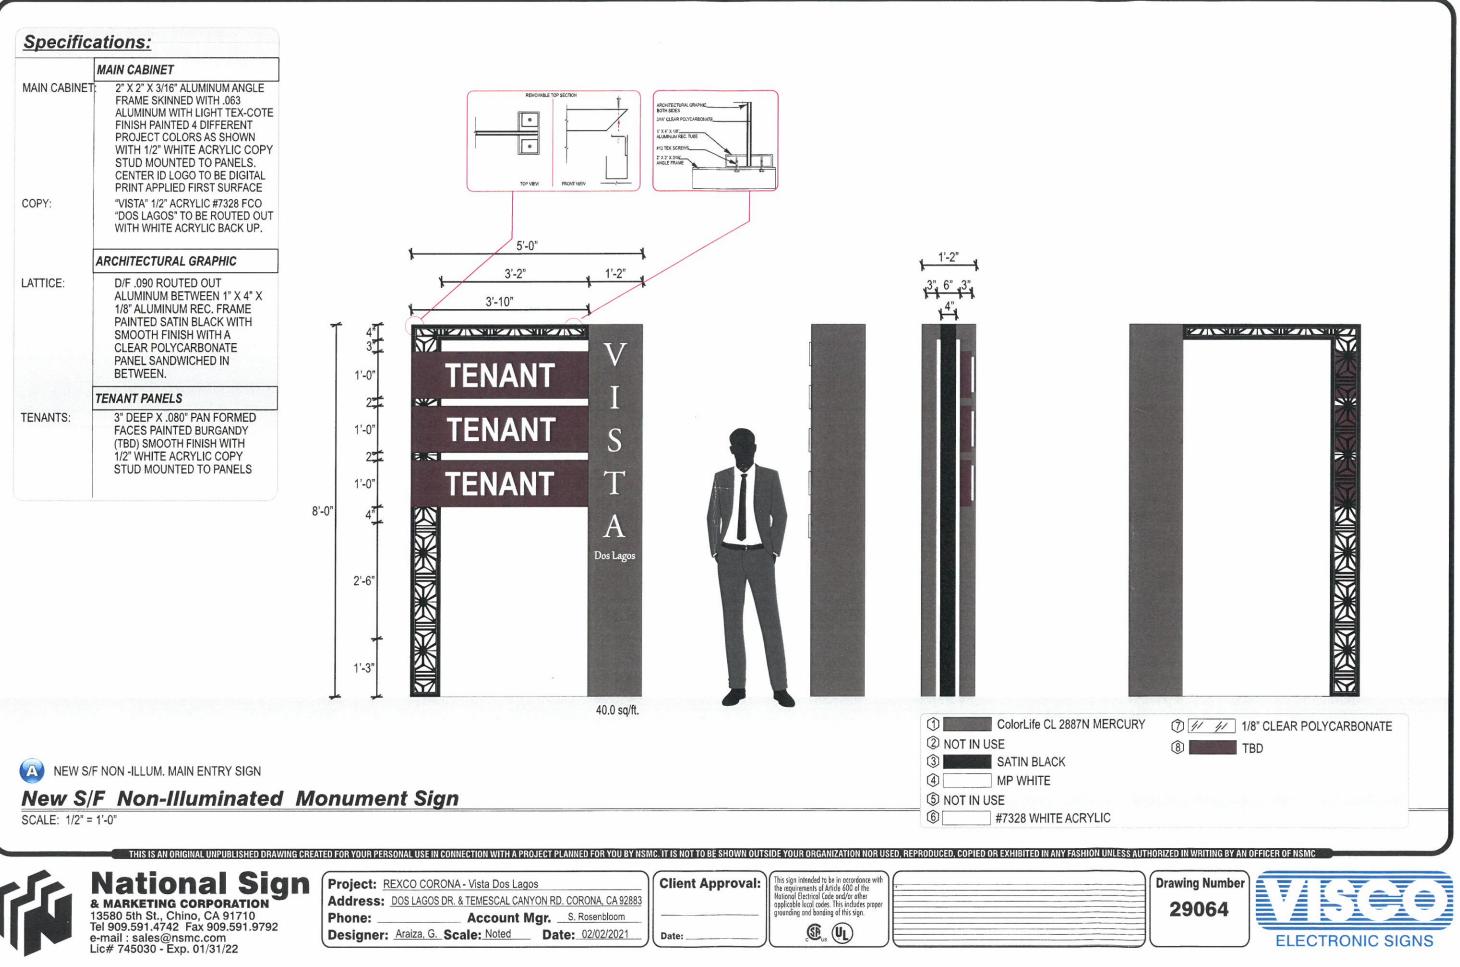

## **NEW D/F NON-ILLUMINATED WAYFINDING SIGN**

SCALE: 3/4" = 1'-0"

|            |            |                    |           | Construction of the Address of the A |
|------------|------------|--------------------|-----------|--------------------------------------------------------------------------------------------------------------------------------------------------------------------------------------------------------------------------------------------------------------------------------------------------------------------------------------------------------------------------------------------------------------------------------------------------------------------------------------------------------------------------------------------------------------------------------------------------------------------------------------------------------------------------------------------------------------------------------------------------------------------------------------------------------------------------------------------------------------------------------------------------------------------------------------------------------------------------------------------------------------------------------------------------------------------------------------------------------------------------------------------------------------------------------------------------------------------------------------------------------------------------------------------------------------------------------------------------------------------------------------------------------------------------------------------------------------------------------------------------------------------------------------------------------------------------------------------------------------------------------------------------------------------------------------------------------------------------------------------------------------------------------------------------------------------------------------------------------------------------------------------------------------------------------------------------------------------------------------------------------------------------------------------------------------------------------------------------------------------------------|
| Project: R | EXCO COR   | ONA - Vista Dos Li | agos      |                                                                                                                                                                                                                                                                                                                                                                                                                                                                                                                                                                                                                                                                                                                                                                                                                                                                                                                                                                                                                                                                                                                                                                                                                                                                                                                                                                                                                                                                                                                                                                                                                                                                                                                                                                                                                                                                                                                                                                                                                                                                                                                                |
| Address:   | DOS LAGOS  | DR. & TEMESCAL C   | ANYON RD. | CORONA, CA 92883                                                                                                                                                                                                                                                                                                                                                                                                                                                                                                                                                                                                                                                                                                                                                                                                                                                                                                                                                                                                                                                                                                                                                                                                                                                                                                                                                                                                                                                                                                                                                                                                                                                                                                                                                                                                                                                                                                                                                                                                                                                                                                               |
| hone:      |            | Account            | Mgr.      | S. Rosenbloom                                                                                                                                                                                                                                                                                                                                                                                                                                                                                                                                                                                                                                                                                                                                                                                                                                                                                                                                                                                                                                                                                                                                                                                                                                                                                                                                                                                                                                                                                                                                                                                                                                                                                                                                                                                                                                                                                                                                                                                                                                                                                                                  |
| Designer:  | Araiza, G. | Scale: Noted       | _ Dat     | e: 02/02/2021                                                                                                                                                                                                                                                                                                                                                                                                                                                                                                                                                                                                                                                                                                                                                                                                                                                                                                                                                                                                                                                                                                                                                                                                                                                                                                                                                                                                                                                                                                                                                                                                                                                                                                                                                                                                                                                                                                                                                                                                                                                                                                                  |
|            |            |                    |           |                                                                                                                                                                                                                                                                                                                                                                                                                                                                                                                                                                                                                                                                                                                                                                                                                                                                                                                                                                                                                                                                                                                                                                                                                                                                                                                                                                                                                                                                                                                                                                                                                                                                                                                                                                                                                                                                                                                                                                                                                                                                                                                                |

| Client Approval: | This sign intended to be in accordance with<br>the requirements of Article 600 of the<br>National Electrical Cade and/or other<br>opplicable local cades. This includes proper<br>grounding and bonding of this sign. | - |
|------------------|-----------------------------------------------------------------------------------------------------------------------------------------------------------------------------------------------------------------------|---|
| Date:            |                                                                                                                                                                                                                       | - |