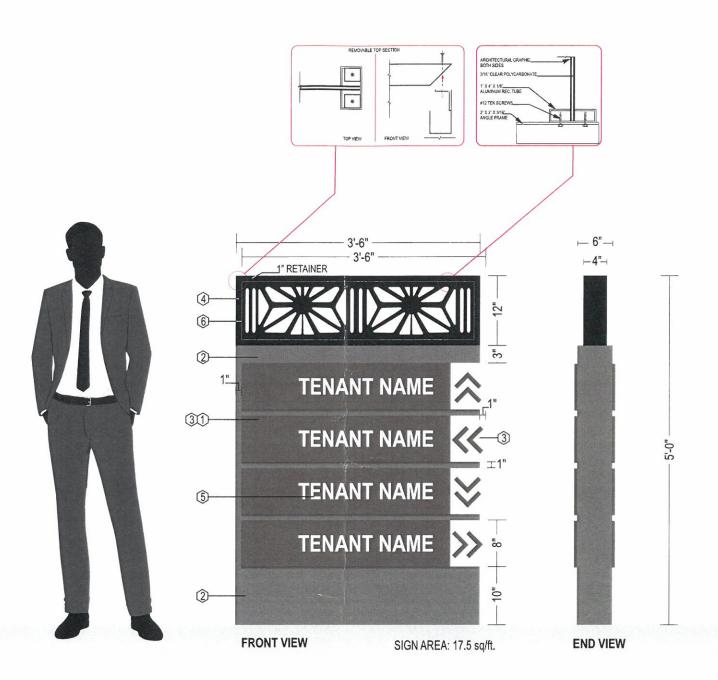

B NEW D/F NON-ILLUM. WAYFINDING SIGN

## **NEW D/F NON-ILLUMINATED WAYFINDING SIGN**

SCALE: 3/4" = 1'-0"

|            |            |                    |           | Construction of the Address of the A |
|------------|------------|--------------------|-----------|--------------------------------------------------------------------------------------------------------------------------------------------------------------------------------------------------------------------------------------------------------------------------------------------------------------------------------------------------------------------------------------------------------------------------------------------------------------------------------------------------------------------------------------------------------------------------------------------------------------------------------------------------------------------------------------------------------------------------------------------------------------------------------------------------------------------------------------------------------------------------------------------------------------------------------------------------------------------------------------------------------------------------------------------------------------------------------------------------------------------------------------------------------------------------------------------------------------------------------------------------------------------------------------------------------------------------------------------------------------------------------------------------------------------------------------------------------------------------------------------------------------------------------------------------------------------------------------------------------------------------------------------------------------------------------------------------------------------------------------------------------------------------------------------------------------------------------------------------------------------------------------------------------------------------------------------------------------------------------------------------------------------------------------------------------------------------------------------------------------------------------|
| Project: R | EXCO COR   | ONA - Vista Dos Li | agos      |                                                                                                                                                                                                                                                                                                                                                                                                                                                                                                                                                                                                                                                                                                                                                                                                                                                                                                                                                                                                                                                                                                                                                                                                                                                                                                                                                                                                                                                                                                                                                                                                                                                                                                                                                                                                                                                                                                                                                                                                                                                                                                                                |
| Address:   | DOS LAGOS  | DR. & TEMESCAL C   | ANYON RD. | CORONA, CA 92883                                                                                                                                                                                                                                                                                                                                                                                                                                                                                                                                                                                                                                                                                                                                                                                                                                                                                                                                                                                                                                                                                                                                                                                                                                                                                                                                                                                                                                                                                                                                                                                                                                                                                                                                                                                                                                                                                                                                                                                                                                                                                                               |
| hone:      |            | Account            | Mgr.      | S. Rosenbloom                                                                                                                                                                                                                                                                                                                                                                                                                                                                                                                                                                                                                                                                                                                                                                                                                                                                                                                                                                                                                                                                                                                                                                                                                                                                                                                                                                                                                                                                                                                                                                                                                                                                                                                                                                                                                                                                                                                                                                                                                                                                                                                  |
| Designer:  | Araiza, G. | Scale: Noted       | _ Dat     | e: 02/02/2021                                                                                                                                                                                                                                                                                                                                                                                                                                                                                                                                                                                                                                                                                                                                                                                                                                                                                                                                                                                                                                                                                                                                                                                                                                                                                                                                                                                                                                                                                                                                                                                                                                                                                                                                                                                                                                                                                                                                                                                                                                                                                                                  |
|            |            |                    |           |                                                                                                                                                                                                                                                                                                                                                                                                                                                                                                                                                                                                                                                                                                                                                                                                                                                                                                                                                                                                                                                                                                                                                                                                                                                                                                                                                                                                                                                                                                                                                                                                                                                                                                                                                                                                                                                                                                                                                                                                                                                                                                                                |