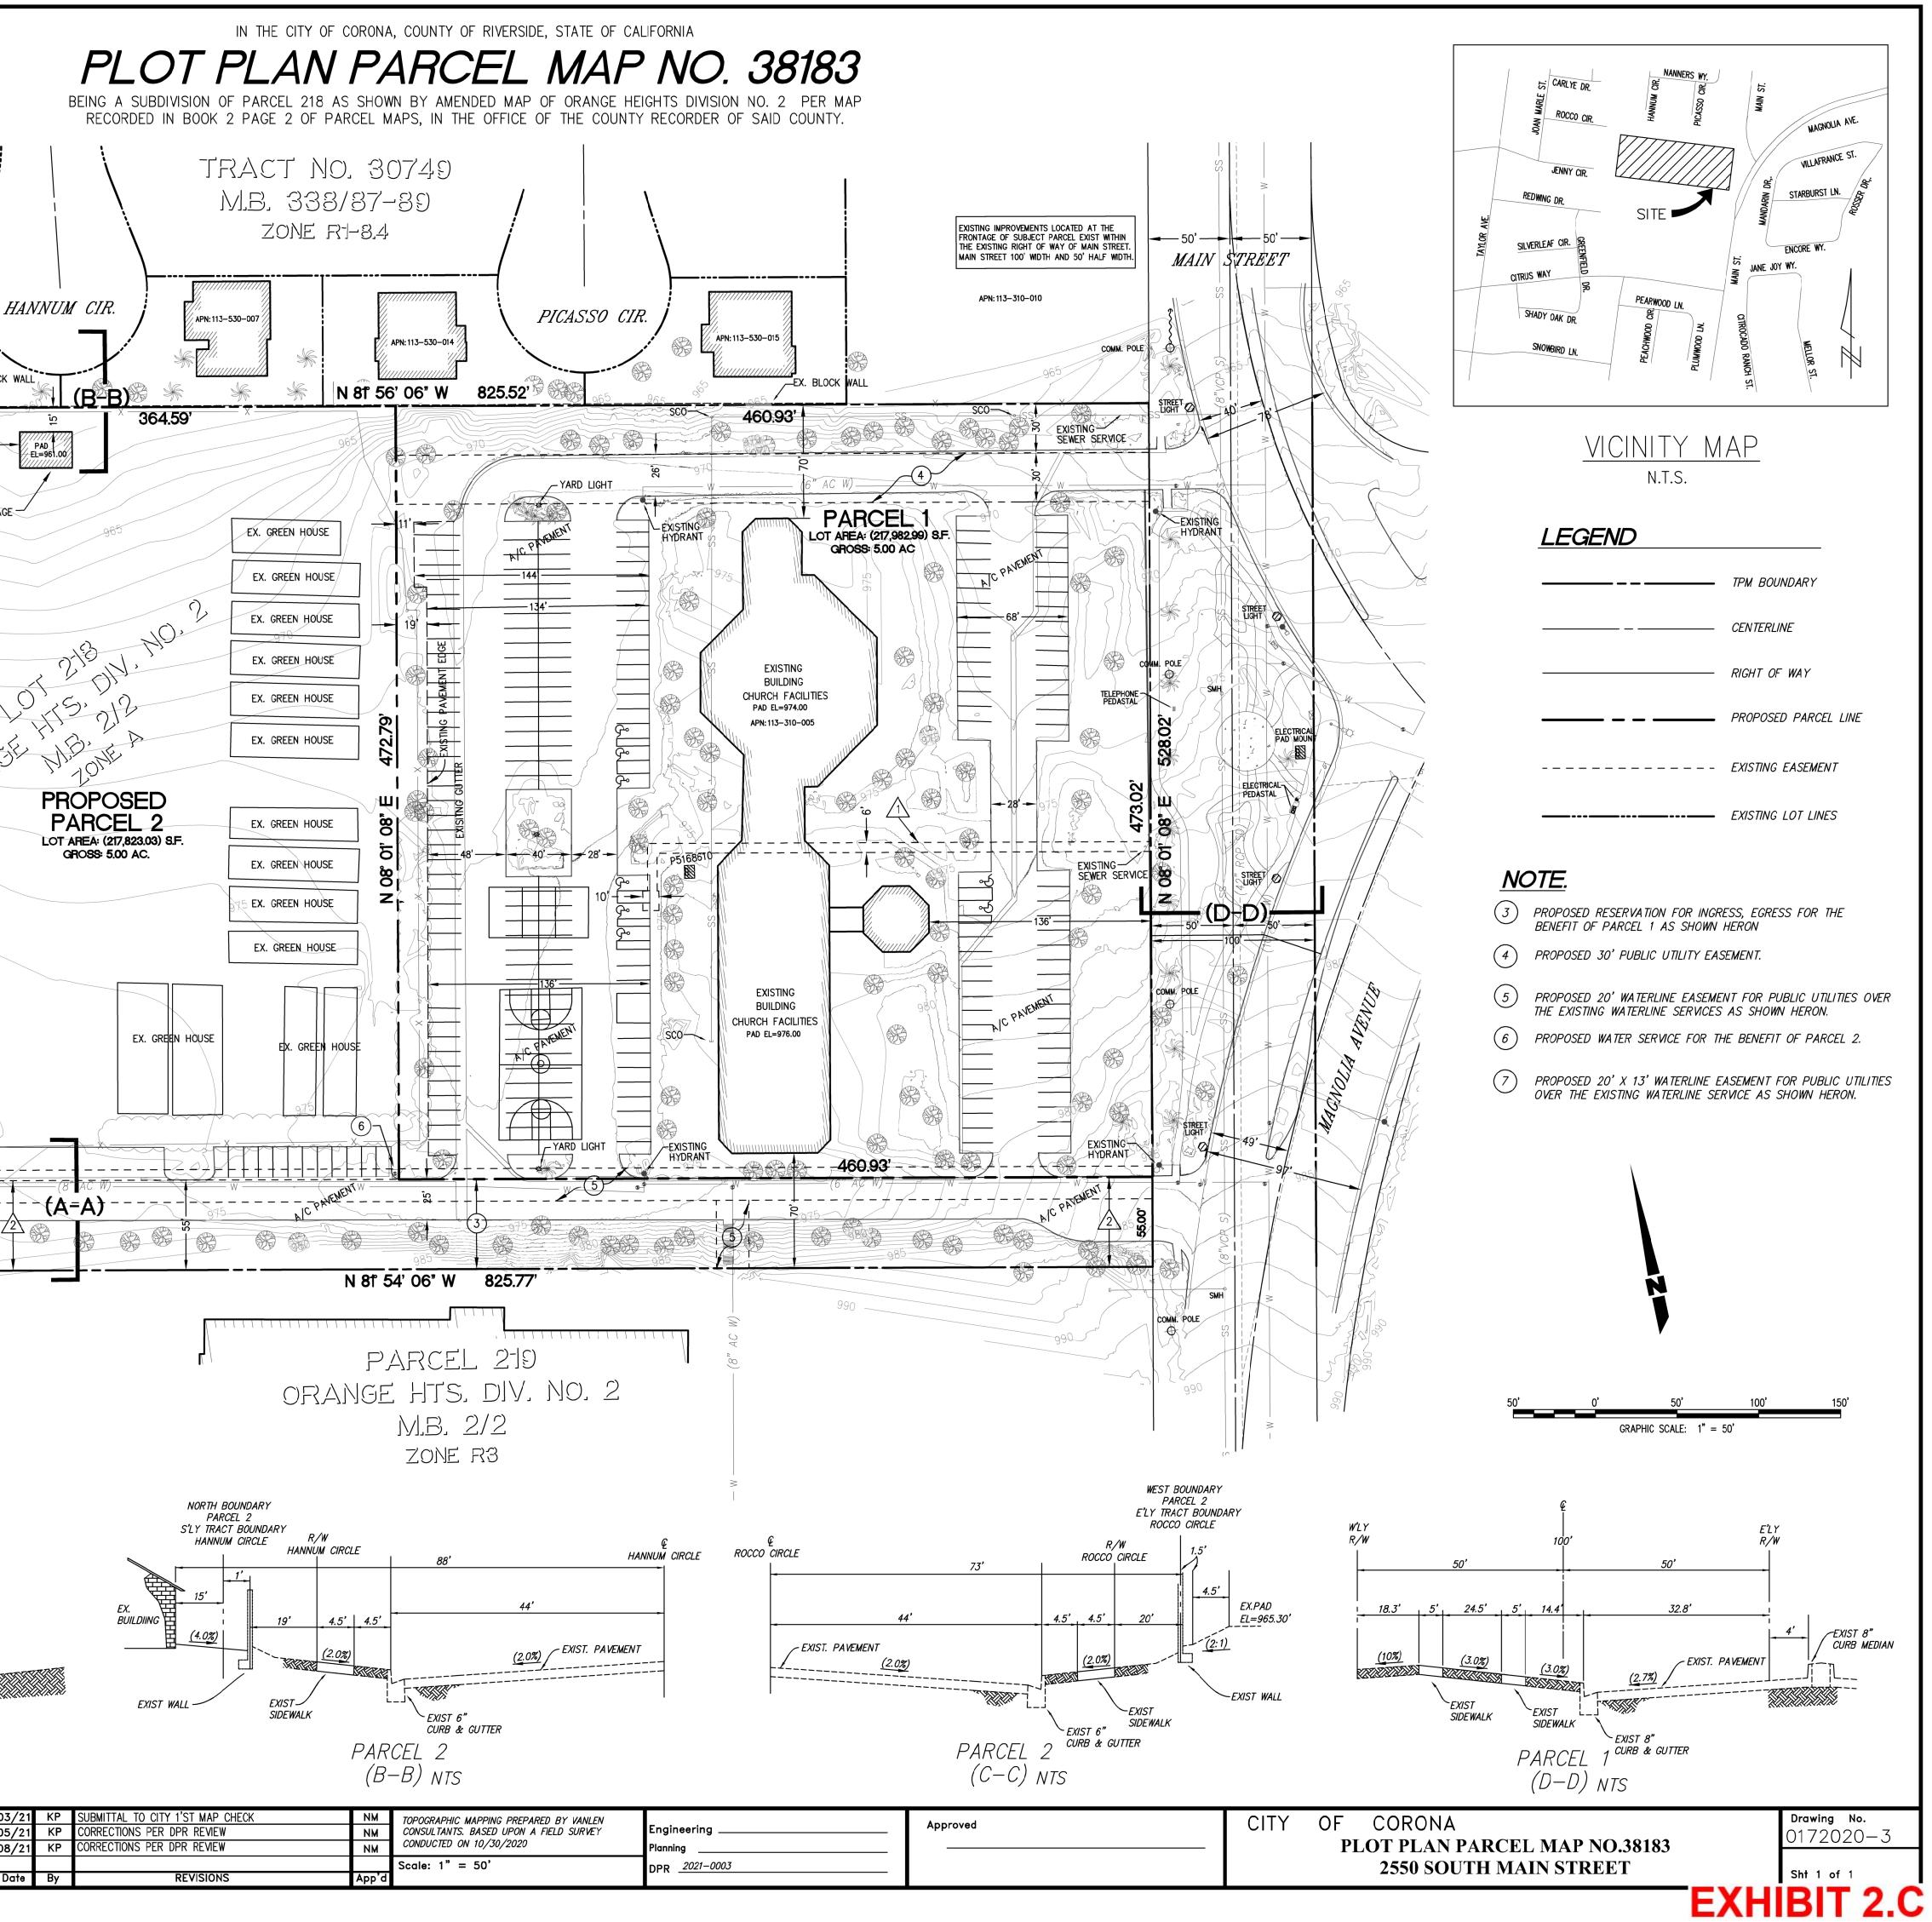

S'LY PROPERTY LINE

EXISTING 2:1 SLOPE

27.5**'** 

*30.5*'

| PARCEL NO             | PROP. USE     | ACREAGE       | LOT WIDTH | LOT DEPTH |
|-----------------------|---------------|---------------|-----------|-----------|
| 1                     | CHURCH        | 5 AC          | 473 FT    | 460.9 FT  |
| 2<br>SUB TOTAL        | AGRICUL TURAL | 5 AC<br>10 AC | 472.8 FT  | 364.6 FT  |
| VACATED ARE.<br>TOTAL | A             | 0 AC<br>10 AC |           |           |

## SITE ADDRESS

2550 SOUTH MAIN STREET CORONA, CALIFORNIA 92882–5902

|                                                                                    | (A                                                                                                               | –A) NTS                                                   |                |   |
|------------------------------------------------------------------------------------|------------------------------------------------------------------------------------------------------------------|-----------------------------------------------------------|----------------|---|
| 5015 CANYON CREST DRIVE<br>RIVERSIDE, CA 92507<br>SUITE 205.<br>PH. (951) 213–6881 | ELEVATIONS ARE BASED UPON<br>CITY OF CORONA BENCHMARK<br>C–137. 2 1/2" BRASS DISK<br>LOCATED AT N.E. CURB RETURN | M.B. 2/2, WATER, SEWER AND STORM<br>DRAIN ATLAS K21 & K22 | 03/21<br>05/21 | ŀ |
|                                                                                    |                                                                                                                  |                                                           | 08/21          | I |
| Fn. (951) 213-6661                                                                 | AT MAIN ST. AND CHASE DR.<br>(1049.465')                                                                         | Reference Plans for<br>these Improvements                 | Date           | E |

N'LY

EASEMENT LINE

EXIST 3' WIDE RIBBON GUTTER

2

20.50'

<u>(1.7%)</u>

EXIST 6"-

CURB

27.5**'** 

EXIST. PAVEMENT -

PARCEL

`EXIST 6"

CURB

(2.2%)

24.50'

 $\bigcirc$ 