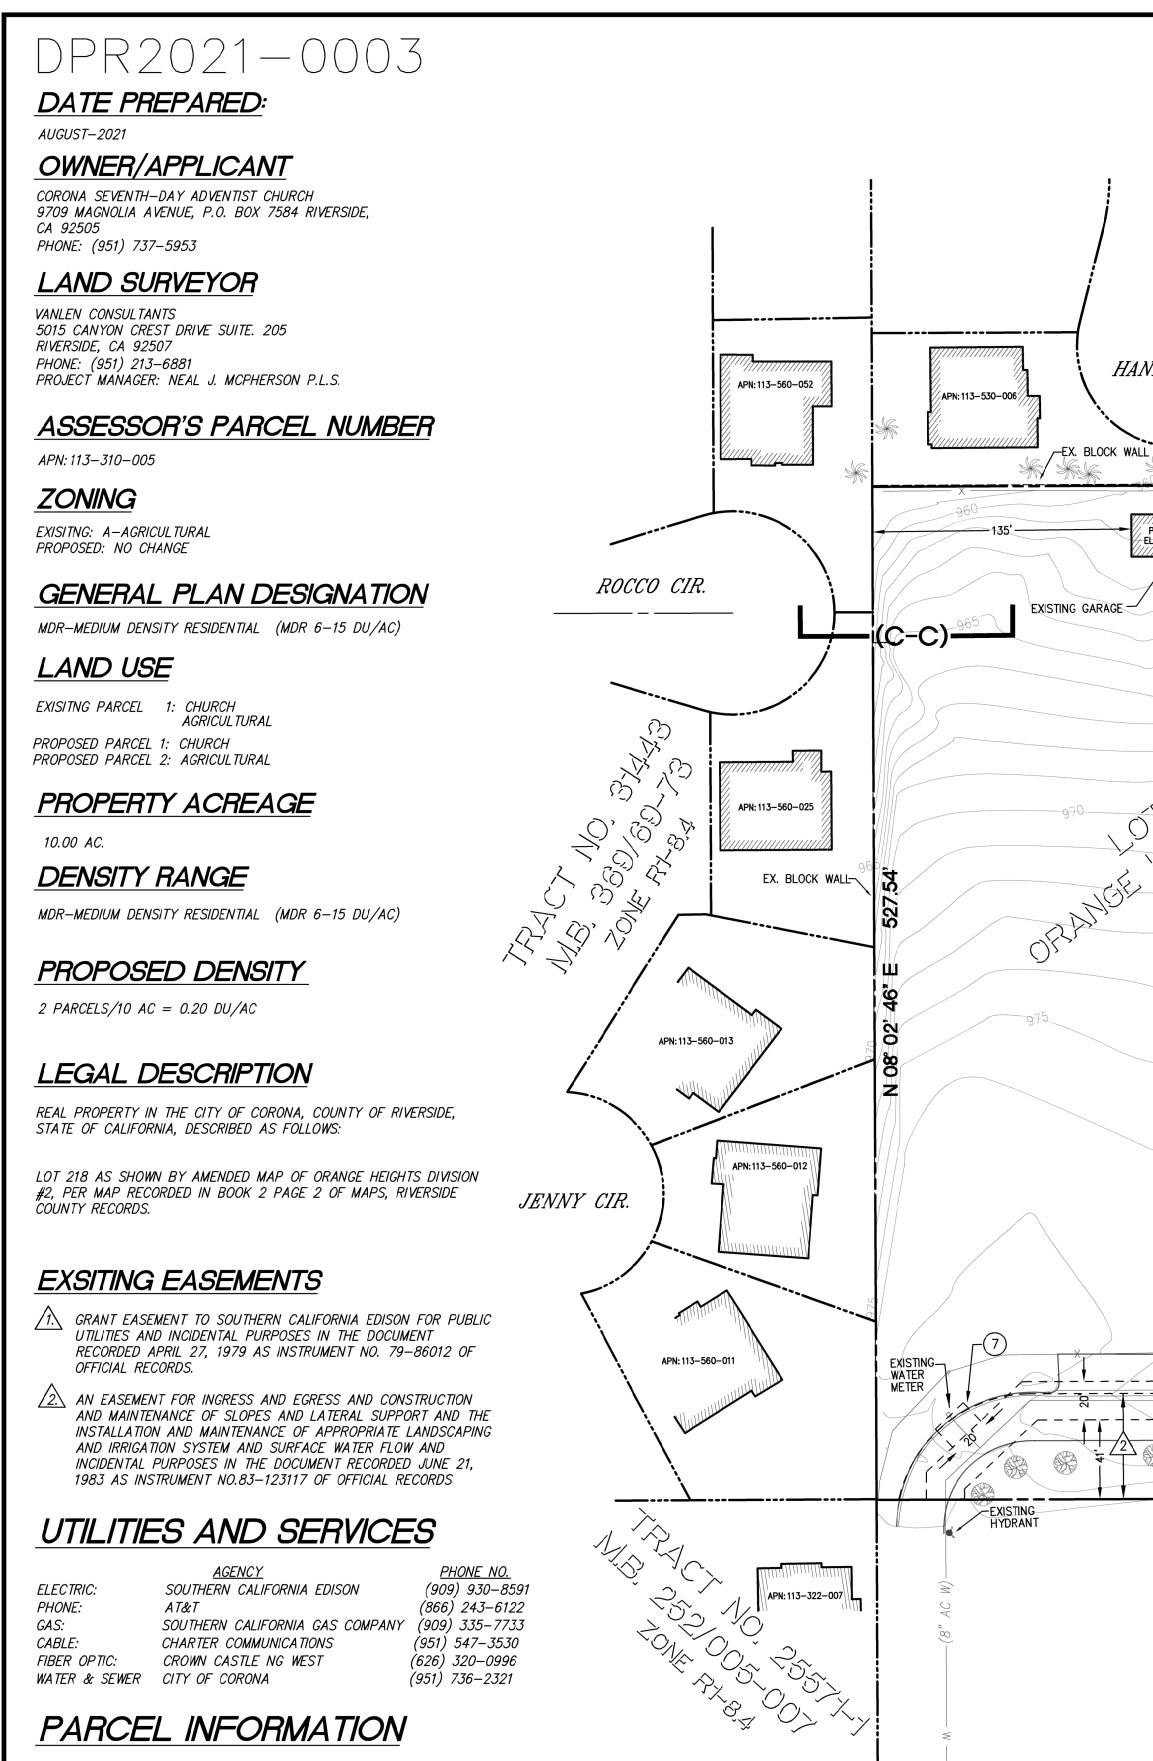

S'LY PROPERTY LINE

EXISTING 2:1 SLOPE

27.5**'** 

*30.5*'

| PARCEL NO             | PROP. USE     | ACREAGE       | LOT WIDTH | LOT DEPTH |
|-----------------------|---------------|---------------|-----------|-----------|
| 1                     | CHURCH        | 5 AC          | 473 FT    | 460.9 FT  |
| 2<br>SUB TOTAL        | AGRICUL TURAL | 5 AC<br>10 AC | 472.8 FT  | 364.6 FT  |
| VACATED ARE.<br>TOTAL | A             | 0 AC<br>10 AC |           |           |

## SITE ADDRESS

2550 SOUTH MAIN STREET CORONA, CALIFORNIA 92882–5902

|                                                                                    | (A                                                                                                               | –A) NTS                                                   |                |   |
|------------------------------------------------------------------------------------|------------------------------------------------------------------------------------------------------------------|-----------------------------------------------------------|----------------|---|
| 5015 CANYON CREST DRIVE<br>RIVERSIDE, CA 92507<br>SUITE 205.<br>PH. (951) 213–6881 | ELEVATIONS ARE BASED UPON<br>CITY OF CORONA BENCHMARK<br>C–137. 2 1/2" BRASS DISK<br>LOCATED AT N.E. CURB RETURN | M.B. 2/2, WATER, SEWER AND STORM<br>DRAIN ATLAS K21 & K22 | 03/21<br>05/21 | ŀ |
|                                                                                    |                                                                                                                  |                                                           | 08/21          | I |
| Fn. (951) 213-6661                                                                 | AT MAIN ST. AND CHASE DR.<br>(1049.465')                                                                         | Reference Plans for<br>these Improvements                 | Date           | E |