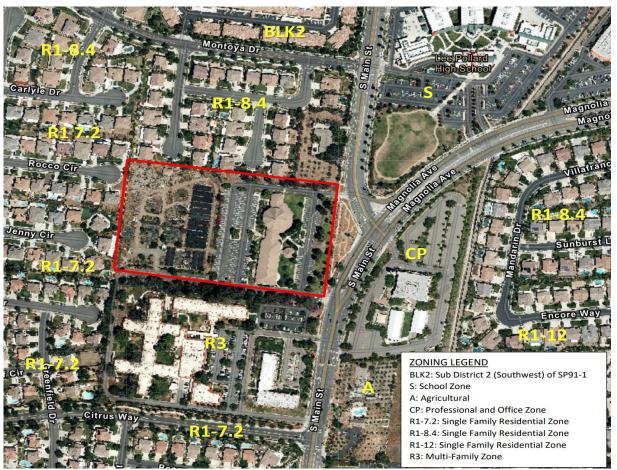

PM 38183 (2550 S. Main Street)



Rafael Torres, Assistant Planner Planning & Development Department November 8, 2021

### **Aerial View**



### PLOT PLAN PARCEL MAP NO. 38183 BEING A SUBDIVISION OF PARCEL 218 AS SHOWN BY AMENDED MAP OF ORANGE HEIGHTS DIVISION NO. 2 PER MAP RECORDED IN BOOK 2 PAGE 2 OF PARCEL MAPS, IN THE OFFICE OF THE COUNTY RECORDER OF SAID COUNTY. TRACT NO. 30749 M.B. 338/87-89 ZONE RI-8.4 MAIN STREET AFN: 113-310-010 HANNUM CIR. PICASSO CIR. APN: 113-530-X APS: 113-160-052 APh: 113-530-006 ACN-113-530-015 APN: 113-530-014 N 8f 56' 06" W 825.52 (B-B)® 364.59 460.93 60 60 60 EXISTING SEWER SERVICE 6 6 6 6 6 6 F YARD LIGHT ROCCO CIR. EXISTING GARAGE PARCEL 1 LCT APEA: (217,982,99) S.F. QROSS: 5.00 AC **Drive Way** EX. GREEN HOUSE EX. GREEN HOUSE TIME! FX CREEN HOUSE EX. GREEN HOUSE EXISTING BUILDING APR: 113-560-025 EX. GREEN HOUSE TELEPHONE PEDASTAL APN: 113-310-005 18. A EX. BLOCK WALLS EX. GREEN HOUSE PRÓ