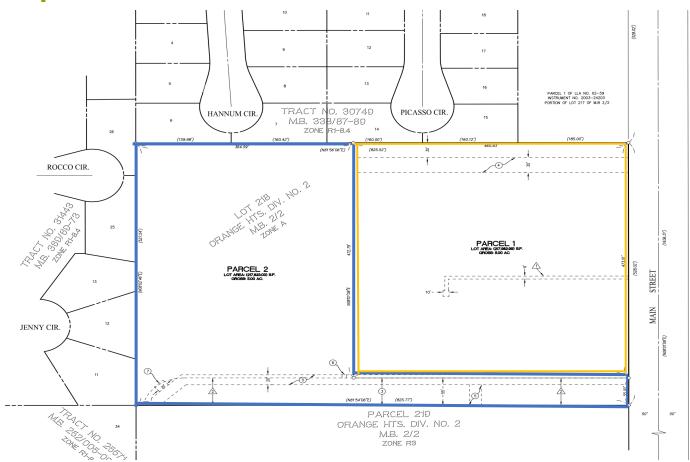

### PLOT PLAN PARCEL MAP NO. 38183 BEING A SUBDIVISION OF PARCEL 218 AS SHOWN BY AMENDED MAP OF ORANGE HEIGHTS DIVISION NO. 2 PER MAP RECORDED IN BOOK 2 PAGE 2 OF PARCEL MAPS, IN THE OFFICE OF THE COUNTY RECORDER OF SAID COUNTY. TRACT NO. 30749 M.B. 338/87-89 ZONE RI-8.4 MAIN STREET AFN: 113-310-010 HANNUM CIR. PICASSO CIR. APN: 113-530-X APS: 113-160-052 APh: 113-530-006 ACN-113-530-015 APN: 113-530-014 N 8f 56' 06" W 825.52 (B-B)® 364.59 460.93 60 60 60 EXISTING SEWER SERVICE 6 6 6 6 6 6 F YARD LIGHT ROCCO CIR. EXISTING GARAGE PARCEL 1 LCT APEA: (217,982,99) S.F. QROSS: 5.00 AC **Drive Way** EX. GREEN HOUSE EX. GREEN HOUSE TIME! FX CREEN HOUSE EX. GREEN HOUSE EXISTING BUILDING APR: 113-560-025 EX. GREEN HOUSE TELEPHONE PEDASTAL APN: 113-310-005 18. A EX. BLOCK WALLS EX. GREEN HOUSE PRÓPOSED 682 PARCEL 2 EX. GREEN HOUSE LOT AREA (217,823.03) SF. GROSS 5.00 AC. 08.01 EX. GREEN HOUSE /PN: 113-560-613 EX. GREEN HOUSE EX. GREEN HOUSE APN:113-540-012 EXISTING BUILDING JENNY CIR. CHURCH FACILITIES PAD EL=976.00 Sco-EX. GREEN HOUSE 63 NPN:113-560-011 - 460.93' - - - 50 50 (A-A) 8 ıve N 8f 54' 06" W 825.77 EXISTING PARCEL 210 ORANGE HTS. DIV. NO. 2 M.B. 2/2 ZONE R3 WEST BOUNDARY

### Parcel Map 38183

MATION: