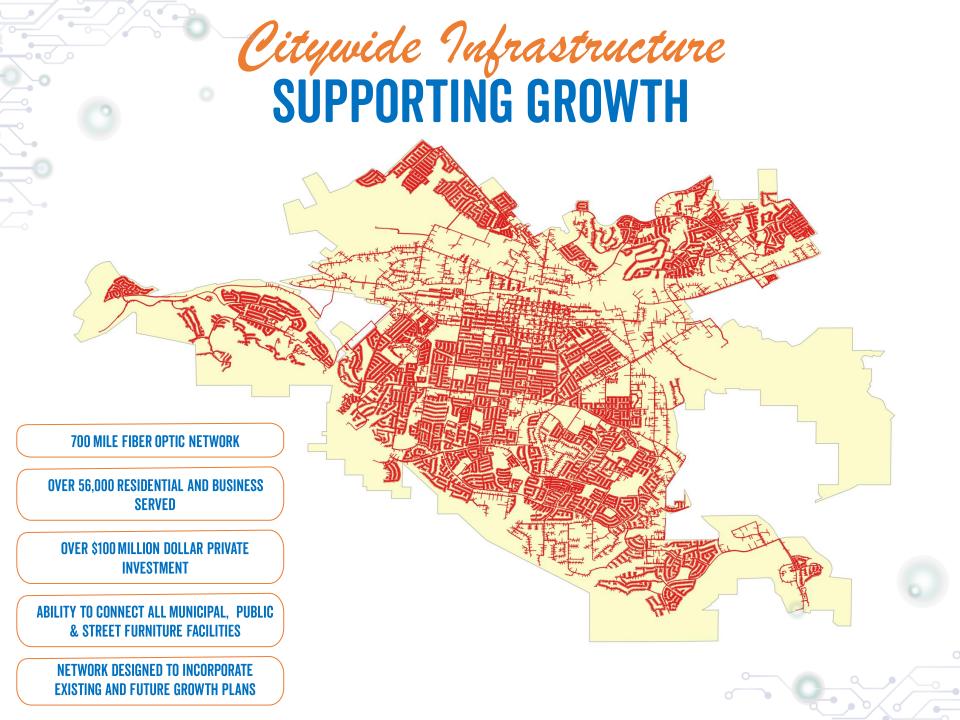

# **CORONA FIBERCITY**®

CORONA CITY HALL

11





#### Project Success Through INDUSTRY PARTNERSHIPS





### A Neutral Infrastructure COMMUNITY, COMPETITION, CHOICE







#### Pricing that Serves Everyone COMPETITIVE CALIFORNIA PRICING

### GigabitNow

#### **GigabitNow Fiber Optic Internet**

#### Fiber Optic Network Built Exclusively for Fullerton

- Fastest Wi-Fi Available
- O No Contracts or Hidden Fees
- **O** No Buffering or Throttling
- **(9)** Fast Symmetrical Speeds
- **O** Unlimited Data Usage
- **O** Multiple Devices, Multiple Users

#### Internet How It is Meant To Be





#### Symmetrical 1 Gigabit Internet

c.\$30

Low Income Support. Offering Further Reduced with Philanthropic and or Government Subsidy





SIFI NETWORKS ALLOCATES A Maximum number of Addresses that can qualify For the support THE CITY SPECIFY WHICH Addresses Qualify, These Will Be Updated Annually

SIFI NETWORKS OFFERS A Heavily reduced wholesale Rate to our ISPS who in t