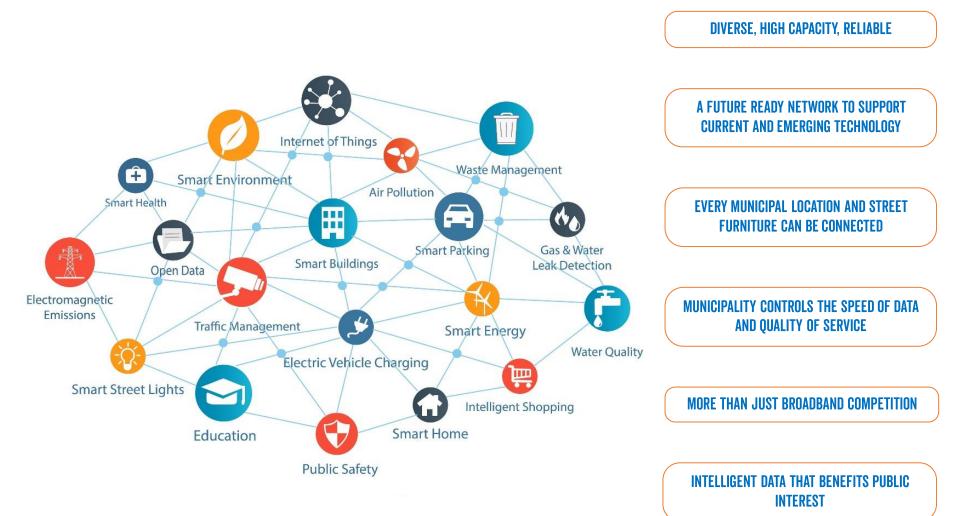

fy For the support THE CITY SPECIFY WHICH Addresses Qualify, These Will Be Updated Annually

SIFI NETWORKS OFFERS A Heavily reduced wholesale Rate to our ISPS who in turn Offer a low cost service to The qual<u>ifying resident</u> Business Benefit from Fiber Connectivity



#### Project Awareness COMMUNITY ENGAGEMENT



#### MARCUS BOWMAN COMMUNITY RELATIONS SPECIALIST, PLACENTIA FIBERCITY®

## Meighborhood Interaction MEET THE SERVICE PROVIDERS

FIERCITY

FREE

HERE

1 714-366-8

## Innovative Technology CLEAN, FAST, EFFICIENT



RT80

Marrow Trench MINIMAL DISRUPTION

## Finished Work MIMICS ROADWAY SURFACE

# Being a Good Neighbor COMMUNITY OUTREACH

Siti Networks

fresh baked cookies

Help yourself that i

Decara

Taster Chross

.....





### More Than Just a Gig! CONNECTED COMMUNITY





## More Than Just a Gig! INTELLIGENT DATA

# **CORONA FIBERCITY**®

CORONA CITY HALL

11