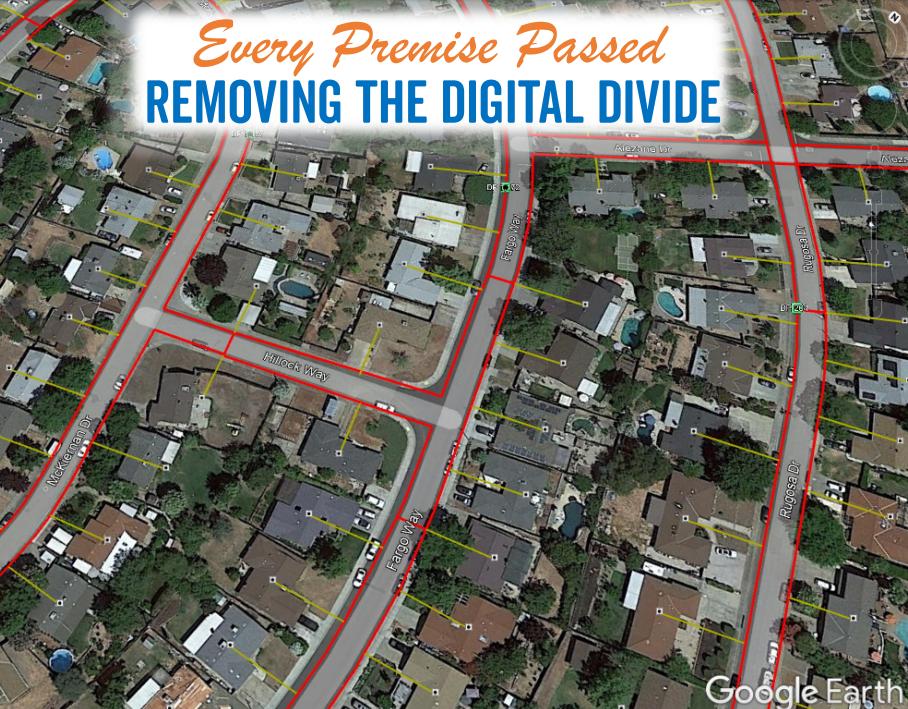

#### Fiber Optic Network Built Exclusively for Fullerton

- Fastest Wi-Fi Available
- O No Contracts or Hidden Fees
- **O** No Buffering or Throttling
- **(9)** Fast Symmetrical Speeds
- **O** Unlimited Data Usage
- **O** Multiple Devices, Multiple Users

#### Internet How It is Meant To Be