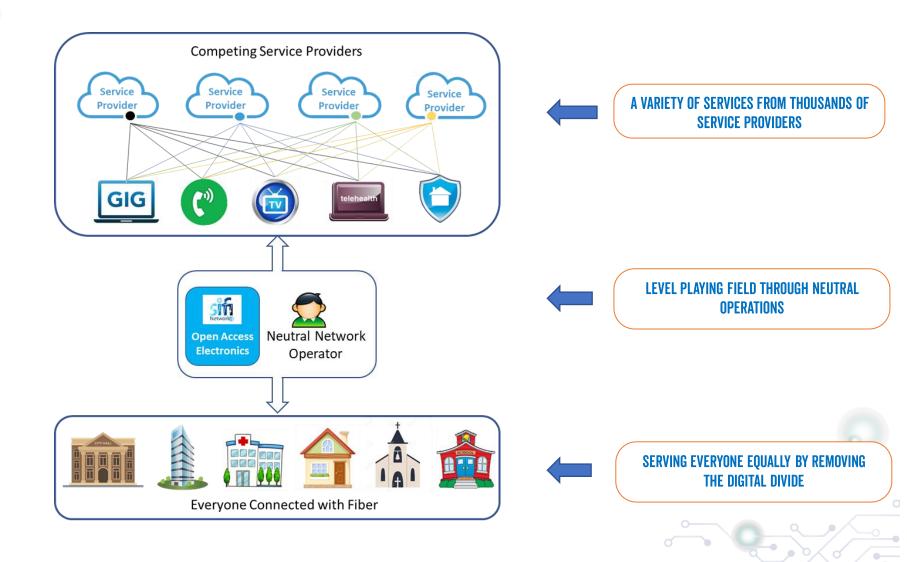

# **CORONA FIBERCITY**®

CORONA CITY HALL

11





#### Project Success Through INDUSTRY PARTNERSHIPS





### A Neutral Infrastructure COMMUNITY, COMPETITION, CHOICE







#### Pricing that Serves Everyone COMPETITIVE CALIFORNIA PRICING

### GigabitNow

#### **GigabitNow Fiber Optic Internet**

#### Fiber Optic Network Built Exclusively for Fullerton

- Fastest Wi-Fi Available
- O No Contracts or Hidden Fees
- **O** No Buffering or Throttling
- **(9)** Fast Symmetrical Speeds
- **O** Unlimited Data Usage
- **O** Multiple Devices, Multiple Users

#### Internet How It is Meant To Be





#### Symmetrical 1 Gigabit Internet

c.\$30

Low Income Support. Offering Further Reduced with Philanthropic and or Government Subsidy





SIFI NETWORKS ALLOCATES A Maximum number of Addresses that can qualify For the support THE CITY SPECIFY WHICH Addresses Qualify, These Will Be Updated Annually

SIFI NETWORKS OFFERS A Heavily reduced wholesale Rate to our ISPS who in