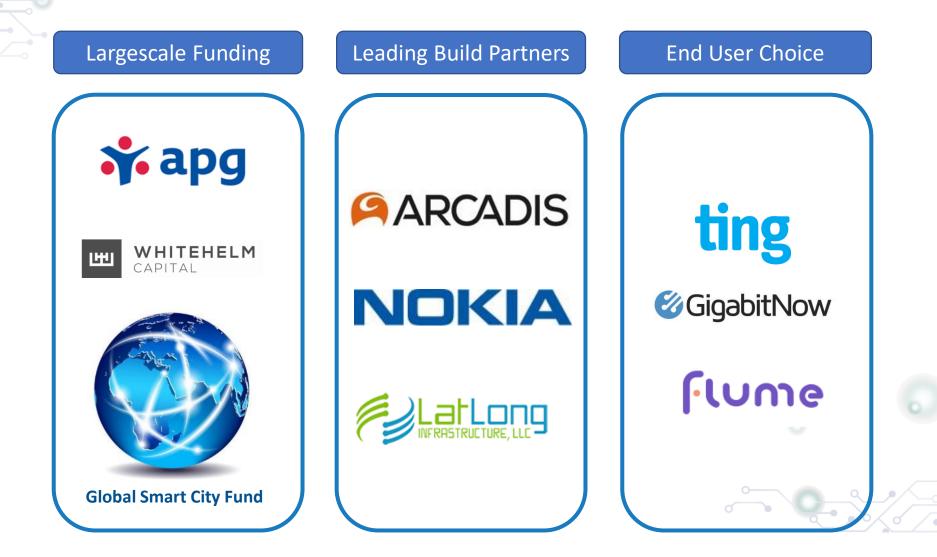

# **CORONA FIBERCITY**®

CORONA CITY HALL

11





#### Project Success Through INDUSTRY PARTNERSHIPS





### A Neutral Infrastructure COMMUNITY, COMPETITION, CHOICE







#### Pricing that Serves Everyone COMPETITIVE CALIFORNIA PRICING

### GigabitNow

#### **GigabitNow Fiber Optic Internet**

#### Fiber Optic Network Built Exclusively for Fullerton

- Fastest Wi-Fi Available
- O No Contracts or Hidden Fees
- **O** No Buffering or Throttling
- **(9)** Fast Symmetrical Speeds
- **O** Unlimited Data Usage
- **O** Multiple Devices, Multiple Users

#### Internet How It is Meant To Be





#### Symmetrical 1 Gigabit Internet

c.\$30

Low Income Support. Offering Further Reduced with Philanthropic and or Government Subsidy





SIFI NETWORKS ALLOCATES A Maximum number of Addresses that can qualify For the support THE CITY SPECIFY WHICH Addresses Qualify, These Will Be Updated Annually

SIFI NE