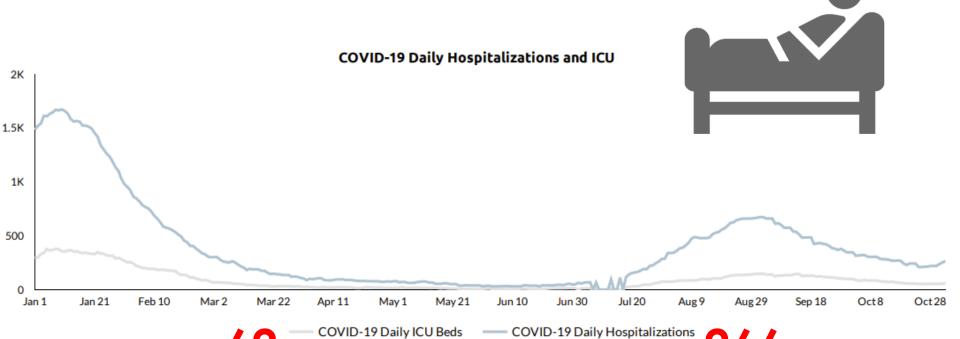

|
| Wednesday | 7:30AM-2:30PM | Parkview Park    | 1        |
| Thursday  | 7:30AM-2:30PM | City Hall        | 3        |
| Friday    | 7:30AM-2:30PM | Butterfield Park | 2        |

**2,272**October







## Vaccination

City of Corona -and- adjacent communities

https://rivcoph.org/COVID-19-Vaccine-with-Registration

All booster doses of include those who received at least 6 months ago and are either:

- 65 and over
- Residents of long-term care facilities
- 18 to 64 with underlying medical conditions
- 18 to 64 with high-risk occupations

### Vaccine

#### **Riverside County**

- 6.8% Partially vaccinated
- 60.7% Fully vaccinated
- 134,800 Boosters (3<sup>rd</sup> dose)

#### Corona

- 6.0% Partially vaccinated
- 63.2% Fully vaccinated





## Hospitalizations Riverside County



## Stay Informed

CALL US, EMAIL US, OR VISIT OUR WEBSITE FOR THE LATEST INFO!

Call: (951) 817-5800 | Text: (833) 482-0029

COVID19info@CoronaCA.gov

www.CoronaCA.gov/COVID-19

TO RECEIVE EMAIL NOTIFICATIONS, SIGN UP AT CORONACA.GOV/SUBSCRIBE