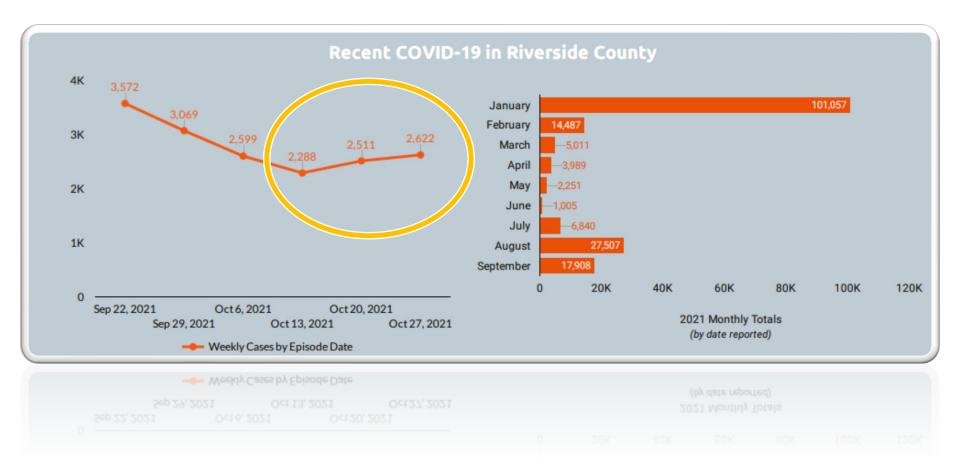

# COVID-19 UPDATE



Brian Young
Fire Chief
November 3, 2021

Corona cases

Corona recoveries

Corona fatalities





## Testing in Corona



| Day       | Time          | Location         | District |
|-----------|---------------|------------------|----------|
| Monday    | 7:30AM-2:30PM | Buena Vista Park | 4        |
| Tuesday   | 7:30AM-2:30PM | Santana Park     | 5        |
| Wednesday | 7:30AM-2:30PM | Parkview Park    | 1        |
| Thursday  | 7:30AM-2:30PM | City Hall        | 3        |
| Friday    | 7:30AM-2:30PM | Butterfield Park | 2        |

**2,272**October







## Vaccination

City of Corona -and- adjacent communities

https://rivcoph.org/COVID-19-Vaccine-with-Registration

All booster doses of include those who received at least 6 months ago and are either:

- 65 and over
- Residents of long-term care facilities
- 18 to 64 with underlying medical conditions
- 18 to 64 with high-risk