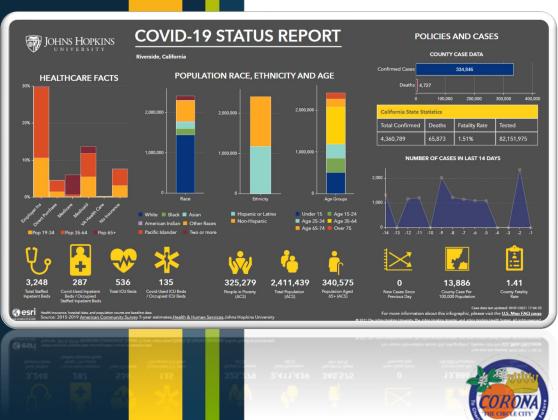

#### **Riverside County**

- 6.8% Partially vaccinated
- 60.7% Fully vaccinated
- 134,800 Boosters (3<sup>rd</sup> dose)

#### Corona

- 6.0% Partially vaccinated
- 63.2% Fully vaccinated