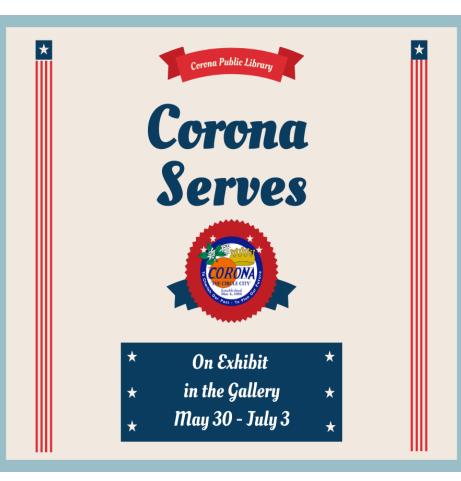

fireworks show.

We will be having a "Corona Serves" exhibit at the Library. This will cover World War II all the way through the most recent conflicts. This is a tribute to all of the Coronians that served. It is looking like the Women's Victory Flag will be able to be displayed. If not, we will have a replica. These tributes are incredibly important. We will let you know exactly what that date will be.

Trustee, Towler-Hayes, asked where the "Corona Serves" exhibit will be. Daniell responded that it will be in the gallery area before you enter the Heritage Room.