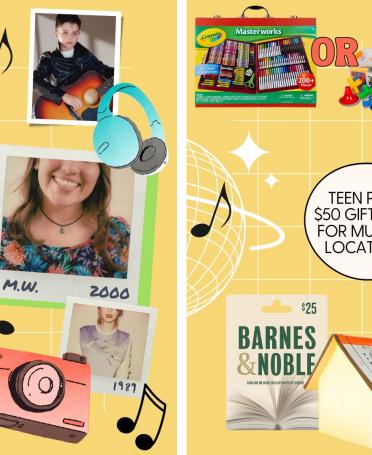

Special Events consists of National Library Week, April 24th - 29th with programs and take home activities each day, and spirit week activities for both staff and patrons. Prizes are available. The biggest special event is Summer At Your Library with "Find Your Voice" as the theme. This program runs from June 4th - August 5th. There will be a finisher's party at the CCC, Friday, August 5th. Prize distribution will be through August 11th.