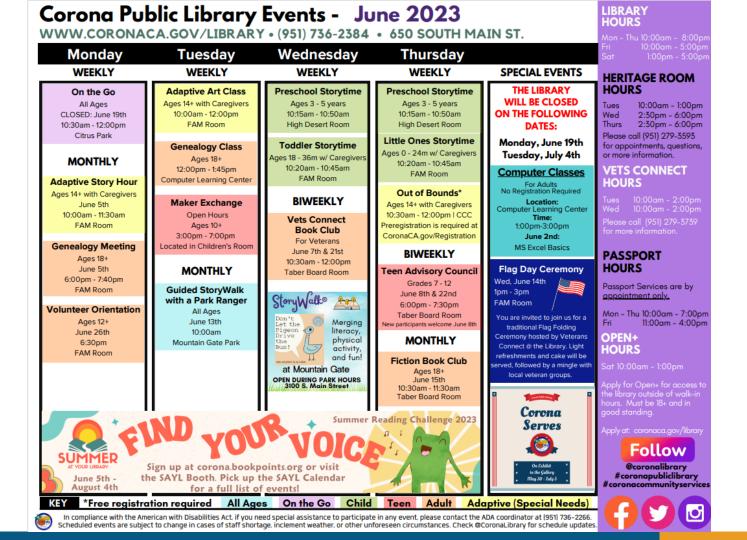

2. 23-0475 CONSENT CALENDAR - Board Graph, Stats, Calendar, and Flyers

 Attachments:
 2022-23 BoardGraphs April 2023

 April 2023 Statistics

 FINAL June 2023 Calendar of Library Events

 Volunteer Orientation JUL-NOV 2023 ENG & SPA

 Flag Day Event - Vet Connect @ the Library

 SAYL 2023 Flyer

 StoryWalk® June Flver-English&Spanish

Daniell thanked the Friends for the Library. They provided lunch/dinner for all of the Library staff today.

Anne Turner, Director, Community Services, reported on the May Calendar. We have done some revisions to the calendar. Summer at Your Library will be coming back starting on June 5, 2023. Llama, Llama Red Pajamas is the Storywalk story for the month of May. The Vets Connect Hours are also listed on the calendar.

Special Events consists of National Library Week, April 24th - 29th with programs and take home activities each day, and spirit week activities for both staff and patrons. Prizes are available. The biggest special event is Summer At Your Library with "Find Your Voice" as the theme. This program runs from June 4th - August 5th. There will be a finisher's party at the CCC, Friday, August 5th. Prize distribution will be through August 11th.