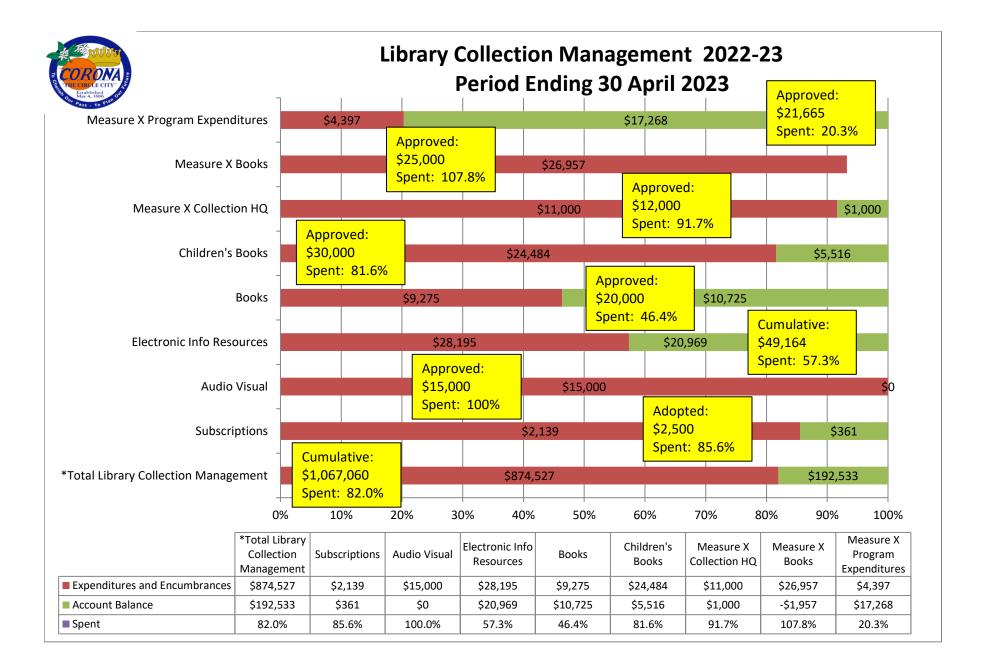

MEETING IS BEING RECORDED

\*Percentages represent funds used or encumbered to date. Total Library Collection Management includes full and part-time staff.