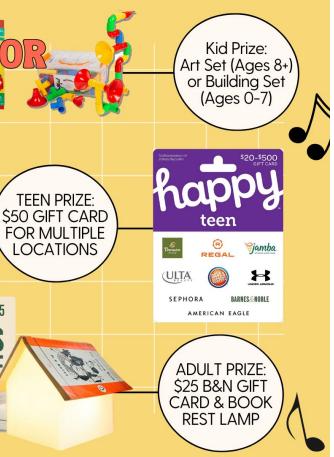

Special Events consists of National Library Week, April 24th - 29th with programs and take home activities each day, and spirit week activities for both staff and patrons. Prizes are available. The biggest special event is Summer At Your Library with "Find Your Voice" as the theme. This program runs from June 4th - August 5th. There will be a finisher's party at the CCC, Friday, August 5th. Prize distribution will be through August 11th.