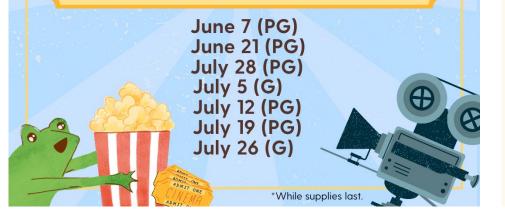

Daniell thanked the Friends for the Library. They provided lunch/dinner for all of the Library staff today.

Anne Turner, Director, Community Services, reported on the May Calendar. We have done some revisions to the calendar. Summer at Your Library will be coming back starting on June 5, 2023. Llama, Llama Red Pajamas is the Storywalk story for the month of May. The Vets Connect Hours are also listed on the calendar.

Special Events consists of National Library Week, April 24th - 29th with programs and take home activities each day, and spirit week activities for both staff and patrons. Prizes are available. The biggest special event is Summer At Your Library with "Find Your Voice" as the theme. This program runs from June 4th - August 5th. There will be a finisher's party at the CCC, Friday, August 5th. Prize distribution will be through August 11th.