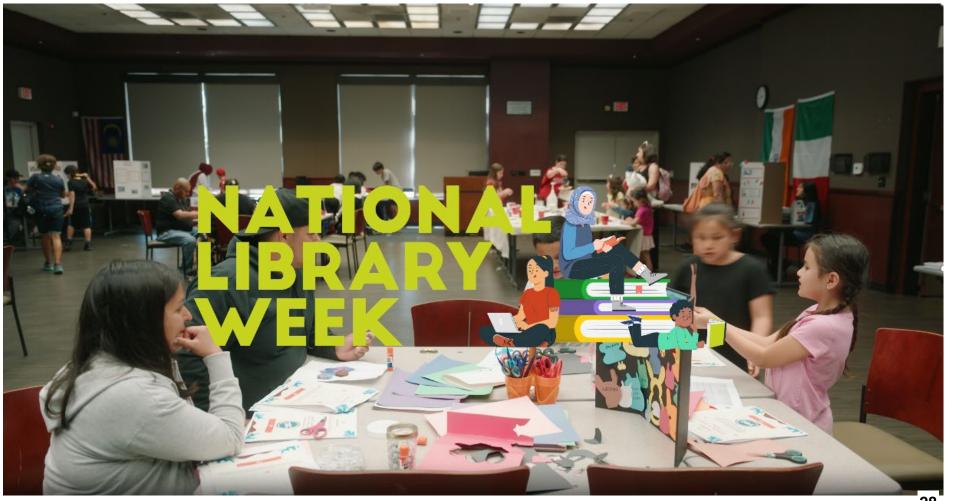

Special Events consists of National Library Week, April 24th - 29th with programs and take home activities each day, and spirit week activities for both staff and patrons. Prizes are available. The biggest special event is Summer At Your Library with "Find Your Voice" as the theme. This program runs from June 4th - August 5th. There will be a finisher's party at the CCC, Friday, August 5th. Prize distribution will be through August 11th.

# **TRUSTEE COMMUNICATIONS**

Chair, Newhan, thanked the Islamic Society of Corona Norco for inviting the board to the Ramadan Interfaith Dinner. It is a wonderful event.

Trustee, Kennerly, she is looking forward to going to the Library for National Library Week.