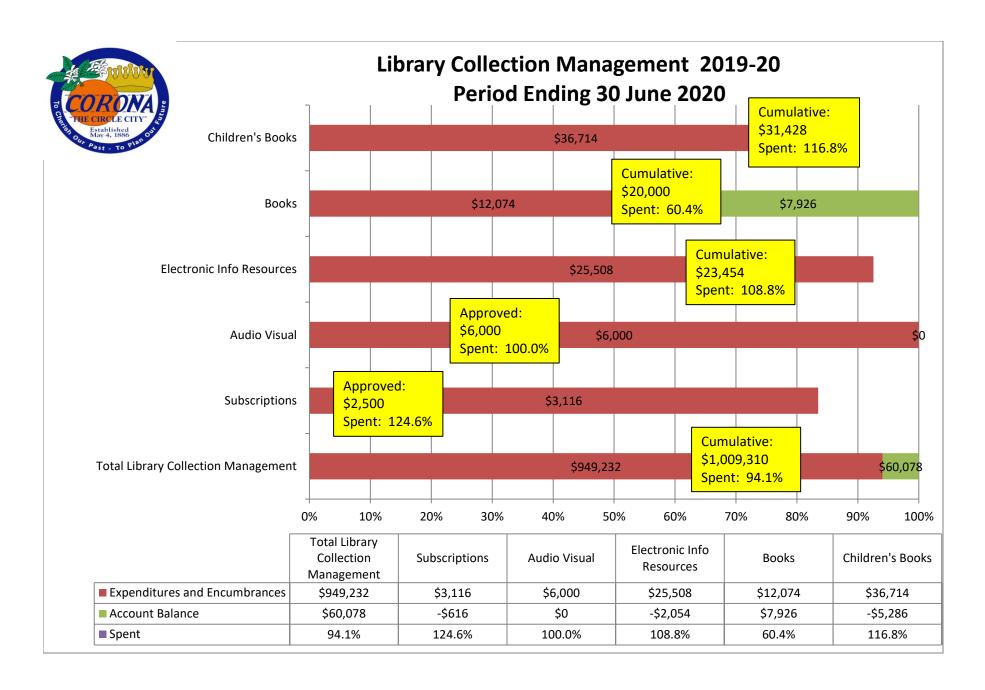

### **ADMINISTRATIVE REPORTS**

2. <u>20-0495</u> Financial Report and Stats

This Report was received and filed.