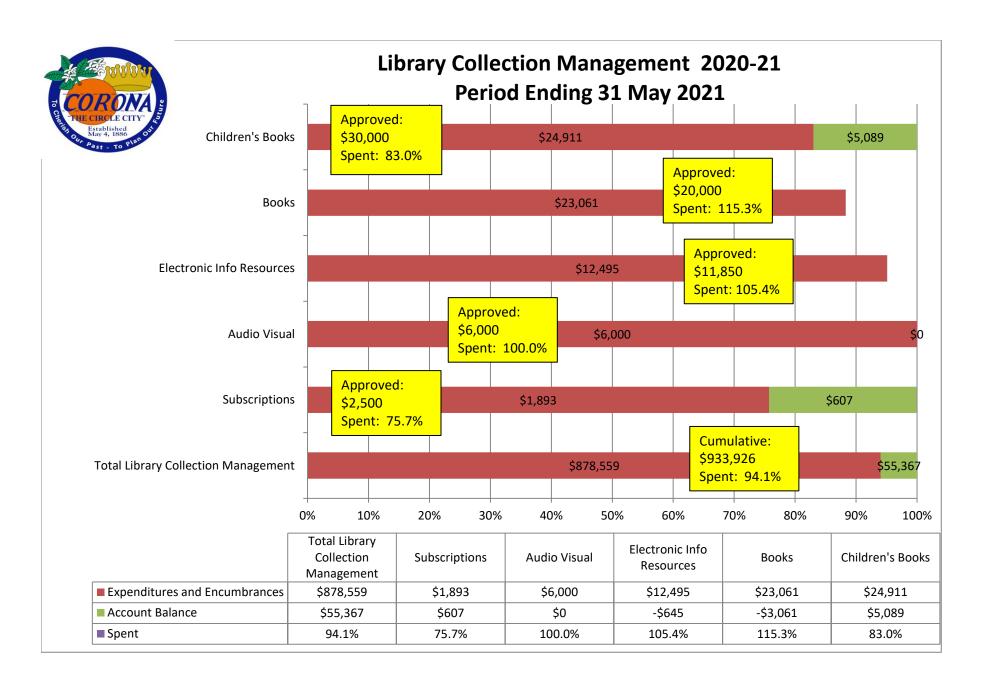

#### **6.** <u>21-0489</u> Budget Meeting Follow-up

Abigail Lenning, Assistant Director, Community Services, reported that Community Services will be getting 29% of the Measure X money. The Library Specialist series will be address with the Class and Comp study. We are requesting \$65,000 in Developer Impact Fee (DIF) funds for online resources and our non-fiction collection.