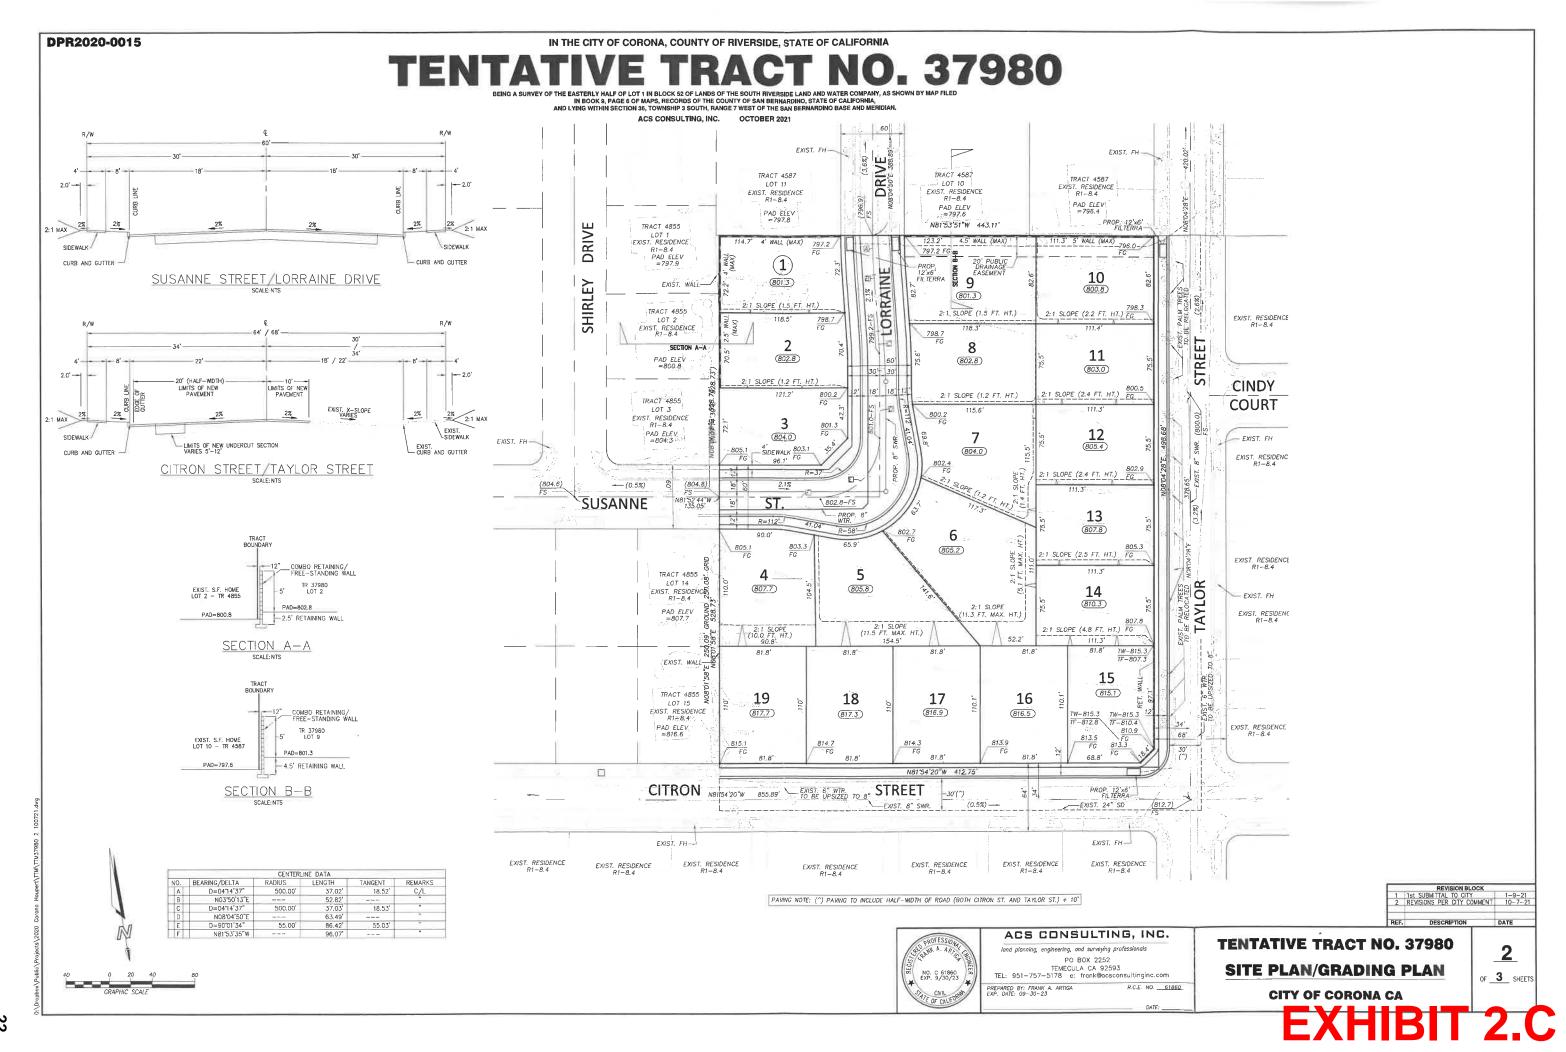

#### PROJECT DESCRIPTION

The layout of the lots proposed by TTM 37980 is shown in Exhibit 2.A. The R1-8.4 zone provides the following minimum standards for the creation of new single-family lots.

Lot Area: 8,400 square feet

Lot Width: 70 feet, with an average of 75 feet

Lot Depth: 100 feet

Table 1, below, summarizes the proposed single-family lots. All of the proposed lots meet or exceed the requirements of the R1-8.4 zone regarding size, width, and depth.

**Table 1: Lot Summary** 

| LOT NO. | LOT AREA<br>(SF) | WIDTH | DEPTH |
|---------|------------------|-------|-------|
| 1       | 8,400            | 72.3  | 115.9 |
| 2       | 8,461            | 70.3  | 120.7 |
| 3       | 8,433            | 72.2  | 121.2 |
| 4       | 9,823            | 90.2  | 109.9 |
| 5       | 11,432           | 89.2  | 106.2 |
| 6       | 14,034           | 75.5  | 149.1 |

File #: 21-1076

| 7       | 10,085  | 81.4 | 108.3 |
|---------|---------|------|-------|
| 8       | 8,821   | 85.5 | 116.6 |
| 9       | 10,010  | 82.6 | 121.4 |
| 10      | 9,190   | 82.6 | 111.3 |
| 11      | 8,402   | 75.5 | 111.3 |
| 12      | 8,402   | 75.5 | 111.3 |
| 13      | 8,402   | 75.5 | 111.3 |
| 14      | 8,400   | 75.5 | 111.3 |
| 15      | 8,920   | 81.8 | 110.1 |
| 16      | 9,002   | 81.8 | 110.1 |
| 17      | 8,999   | 81.8 | 110.1 |
| 18      | 8,997   | 81.8 | 110   |
| 19      | 8,994   | 81.7 | 110   |
| AVERAGE | 9,326.8 | 79.6 | 114.5 |
|         |         |      |       |

#### **ACCESS AND PUBLIC IMPROVEMENTS**

Lots 10-19 border Taylor Street and Citron Street and will take vehicular access from these two streets. Site adjacent curbs, gutters, landscape parkways, and sidewalks are currently missing along both of these streets. The developer is required to construct the missing roadway improvements. Taylor Street is required to have an overall right-of way of 68 feet and Citron Street will have an overall right-of-away of 64 feet, as show on Exhibit 2.C.

Several existing palm trees are located adjacent to the project site within the public right-of-way along Taylor Avenue. The developer may need to remove palm trees in order to accommodate the driveways for lots 10-14. The final location of the driveways and the number of trees to be removed will be determined through the review of a future Precise Plan Application.

Lorraine Drive and Susanne Street currently dead-end into the project site from the north and west, respectively. Both streets are required to be extended into the project to provide vehicular access to proposed lots 1-9. Both roadways must have an overall right-of-way width of 60 feet, and must be improved with curbs, gutters, landscape parkways, and sidewalks.

#### **RETAINING WALLS**

A retaining wall varying in height from 2.5 feet to 4 feet will be constructed along the project's west perimeter, between the existing residences and Lots 1 and 2. Additionally, a retaining wall varying in height from 4 feet to 5 feet will be constructed along the project's north perimeter, between the existing residences and Lots 1, 9, and 10. The retaining walls are shown as cross-sections A-A and B -B on Exhibit 2.C.

Lot 15 is also shown with a retaining wall varying in height from approximately 2.5 feet to 8 feet along the east perimeter of the lot adjacent to Taylor Avenue. Through the precise plan process, the developer will be required to construct 6-foot high block walls along the perimeters of all 19 lots. For lot 15, this will result in a combination retaining/perimeter wall ranging from approximately 8.5 to 14 feet in height that will be visible from Taylor Avenue. In order to minimize the visual impact of the wall from the street, the project is conditioned to work with staff to reduce the height of the retaining wall on lot 15. As an alternative, the applicant may construct a slope along the east perimeter of lot 15, which would eliminate the need for a retaining wall.

#### **EASEMENT**

With the recordation of TTM 37980, a public drainage easement will be established along the property's north perimeter on Lots 9 and 10. The easement is 20 feet in width and will contain an underground pipe, which will allow stormwater to drain from Lorraine Drive to Taylor Street.