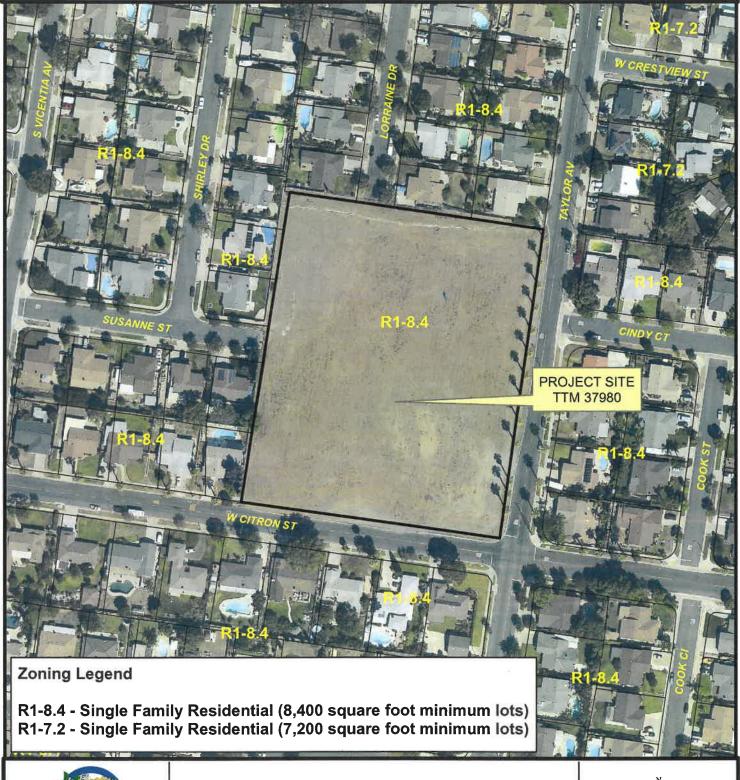

#### **BACKGROUND**

Tentative Tract Map (TTM) 37980 is a proposal to subdivide 4.73 acres into 19 lots for single-family residential purposes. The project site is a vacant parcel located on the northwest corner of Citron Street and Taylor Street (Exhibit 1). The surrounding land uses are residential. The parcel is zoned R1-8.4, which is a single-family residential zone that requires newly created lots to have a minimum lot size of 8,400 square feet. The site has a General Plan designation of Low Density Residential

### **LOCATIONAL & ZONING MAP**

NWC OF CITRON AVE & TAYLOR ST TTM37980 (TTM2021-0001)