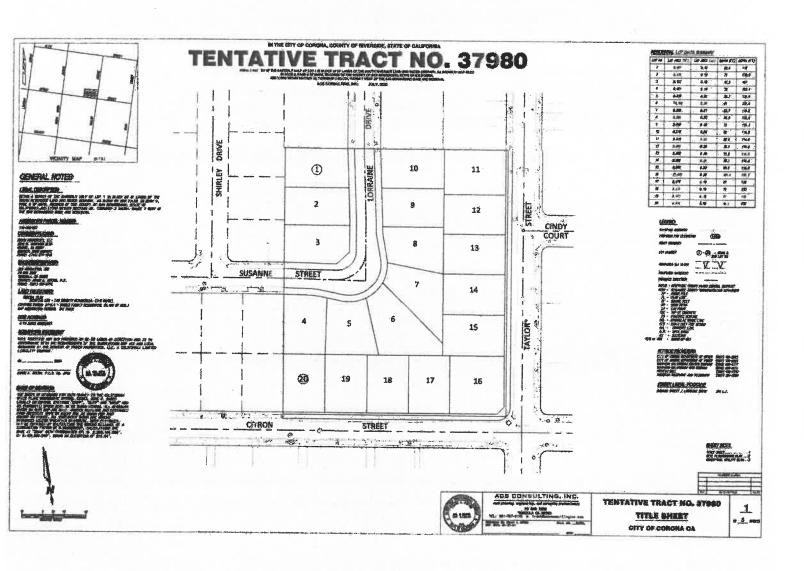

#### PROJECT DESCRIPTION

The layout of the lots proposed by TTM 37980 is shown in Exhibit 2.A. The R1-8.4 zone provides the following minimum standards for the creation of new single-family lots.

Lot Area: 8,400 square feet

Lot Width: 70 feet, with an average of 75 feet

Lot Depth: 100 feet

Table 1, below, summarizes the proposed single-family lots. All of the proposed lots meet or exceed the requirements of the R1-8.4 zone regarding size, width, and depth.

**Table 1: Lot Summary** 

| LOT NO. | LOT AREA<br>(SF) | WIDTH | DEPTH |
|---------|------------------|-------|-------|
| 1       | 8,400            | 72.3  | 115.9 |
| 2       | 8,461            | 70.3  | 120.7 |
| 3       | 8,433            | 72.2  | 121.2 |
| 4       | 9,823            | 90.2  | 109.9 |
| 5       | 11,432           | 89.2  | 106.2 |
| 6       | 14,034           | 75.5  | 149.1 |

File #: 21-1076

| 7       | 10,085  | 81.4 | 108.3 |
|---------|---------|------|-------|
| 8       | 8,821   | 85.5 | 116.6 |
| 9       | 10,010  | 82.6 | 121.4 |
| 10      | 9,190   | 82.6 | 111.3 |
| 11      | 8,402   | 75.5 | 111.3 |
| 12      | 8,402   | 75.5 | 111.3 |
| 13      | 8,402   | 75.5 | 111.3 |
| 14      | 8,400   | 75.5 | 111.3 |
| 15      | 8,920   | 81.8 | 110.1 |
| 16      | 9,002   | 81.8 | 110.1 |
| 17      | 8,999   | 81.8 | 110.1 |
| 18      | 8,997   | 81.8 | 110   |
| 19      | 8,994   | 81.7 | 110   |
| AVERAGE | 9,326.8 | 79.6 | 114.5 |
|         |         |      |       |

#### **ACCESS AND PUBLIC IMPROVEMENTS**

Lots 10-19 border Taylor Street and Citron Street and will take vehicular access from these two streets. Site adjacent curbs, gutters, landscape parkways, and sidewalks are currently missing along both of these streets. The developer is required to construct the missing roadway improvements. Taylor Street is required to have an overall right-of way of 68 feet and Citron Street will have an overall right-of-away of 64 feet, as show on Exhibit 2.C.

Lorraine Drive and Susanne Street currently dead-end into the project site from the north and west, respectively. Both streets are required to be extended into the project to provide vehicular access to proposed lots 1-9. Both roadways must have an overall right-of-way width of 60 feet, and must be improved with curbs, gutters, landscape parkways, and sidewalks.

### **LOCATIONAL & ZONING MAP**

NWC OF CITRON AVE & TAYLOR ST TTM37980 (TTM2021-0001)

## TENTATIVE TRACT NO. 37980

IN BOOK 9, PAGE 6 OF MAPS, RECORDS OF THE COUNTY OF SAN BERNARDINO, STATE OF CALIFORNIA, AND LYING WITHIN SECTION 36, TOWNSHIP 3 SOUTH, RANGE 7 WEST OF THE SAN BERNARDINO BASE AND MERIDIAN

ACS CONSULTING, INC. DECEMBER, 2020 LORRAINE DRIVE N81'53'49"W 413.11 PROPOSED 20' SD EASEMENT. (1) 10 9 2 11 8 3 12 **SUSANNE** STREET ST 13 6 TAYL 4 5 14 (19) 18 16 15 17 N81°54'20"W 412 75'

#### **CITRON STREET**

### **TENTATIVE TRACT NO. 37980**

TITLE SHEET

**CITY OF CORONA CA** 